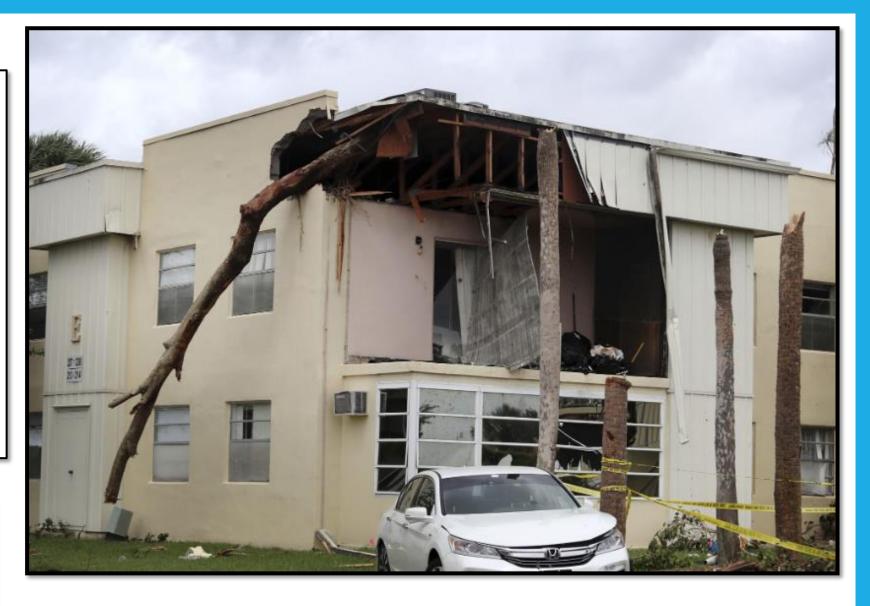

Damage Category: MAJOR

Type: MULTI FAMILY (MF)

Owned/Rented?: **RENTED (R)** 

Insurance?: **YES** 

Low Income?: NO

Reasons: **FAILURE OF WALL AND PARTIAL ROOF WITHIN UNIT.** 

| MAJOR |   |   |     |    |
|-------|---|---|-----|----|
| TYPE  | 0 | R | INS | LO |
| MF    |   | 1 | 1   |    |

Damage Category: MAJOR

Type: MULTI FAMILY (MF)

Owned/Rented?: **RENTED (R)** 

Insurance?: NO

Low Income?: YES

Reasons: FAILURE OF ROOF

AND WALL WITHIN UNIT.

| MAJOR           |  |   |  |   |  |
|-----------------|--|---|--|---|--|
| TYPE O R INS LO |  |   |  |   |  |
| MF              |  | 1 |  | 1 |  |