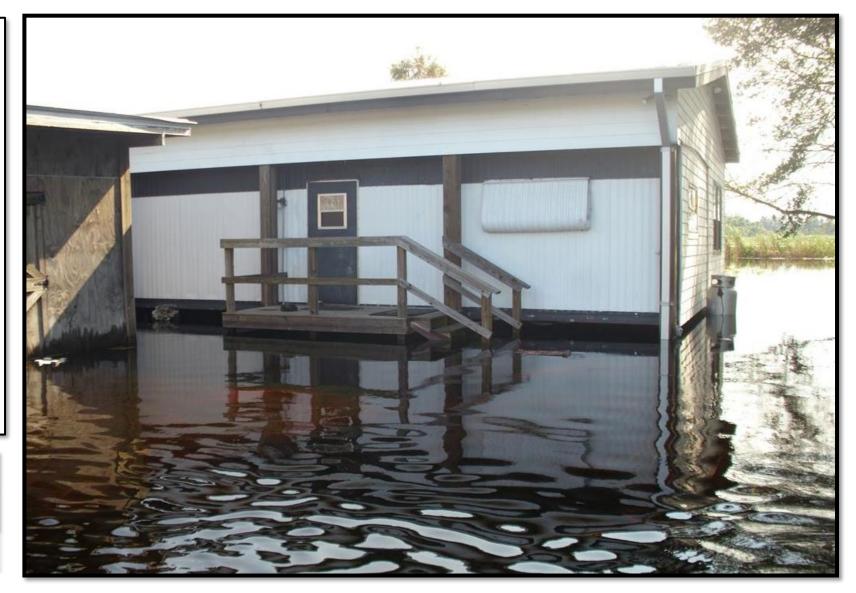

| AFFECTED |   |   |     |    |
|----------|---|---|-----|----|
| TYPE     | O | R | INS | LO |
| МН       |   | 1 |     |    |

Type: SINGLE FAMILY (SF)

Owned/Rented?: OWNED (O)

Insurance?: YES

Low Income?: NO

Reasons: WATERLINE EXCEEDED

18 INCHES.

| MAJOR           |   |  |   |  |
|-----------------|---|--|---|--|
| TYPE O R INS LO |   |  |   |  |
| SF              | 1 |  | 1 |  |

Type: SINGLE FAMILY (SF)

Owned/Rented?: **OWNED (O)** 