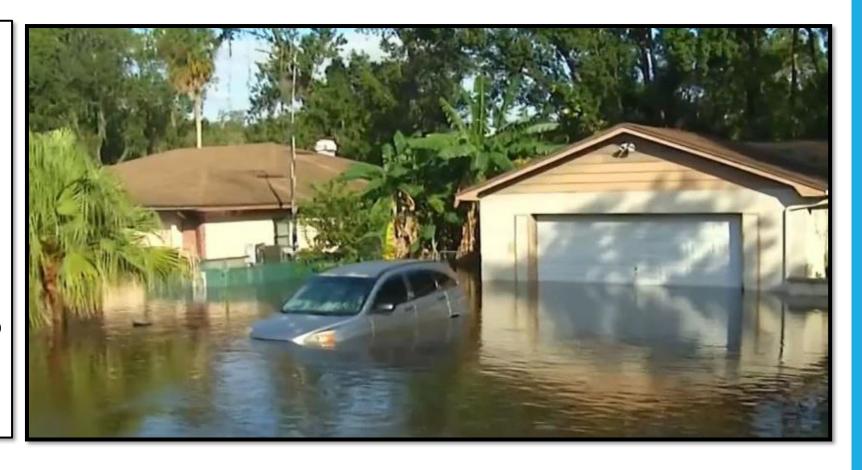

Reasons: WATERLINE EXCEEDED

18 INCHES.

| MAJOR           |   |  |   |  |
|-----------------|---|--|---|--|
| TYPE O R INS LO |   |  |   |  |
| SF              | 1 |  | 1 |  |

Type: SINGLE FAMILY (SF)

Owned/Rented?: **OWNED (O)** 