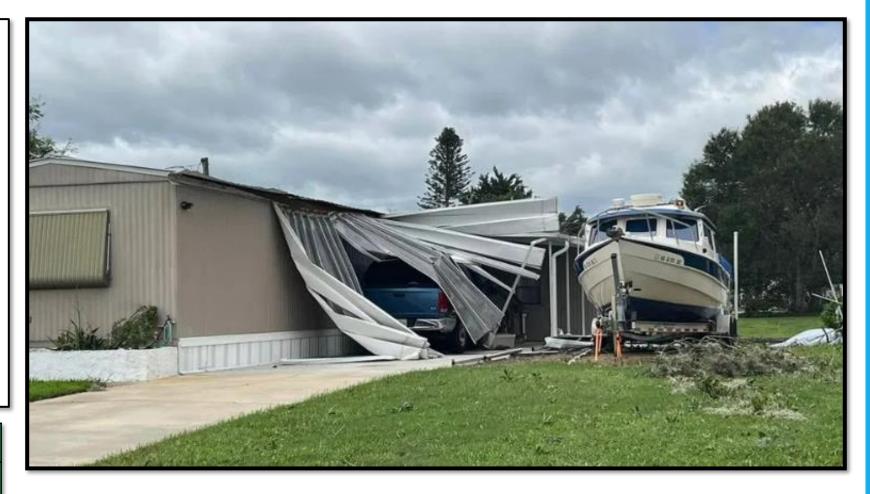

Insurance?: YES

Low Income?: NO

Reasons: THE RESIDENCE HAS SUSTAINED SIGNIFICANT STRUCTURAL DAMAGE AND REQUIRES EXTENSIVE REPAIRS.

| MAJOR           |   |  |   |  |  |
|-----------------|---|--|---|--|--|
| TYPE O R INS LO |   |  |   |  |  |
| SF              | 1 |  | 1 |  |  |