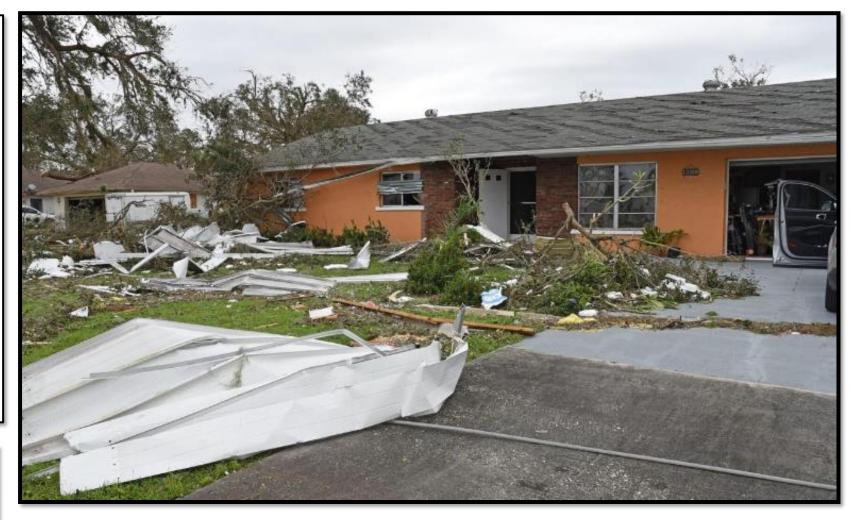

Insurance?: YES

Low Income?: NO

Reasons: THE RESIDENCE HAS SUSTAINED SIGNIFICANT STRUCTURAL DAMAGE AND REQUIRES EXTENSIVE REPAIRS.

| MAJOR           |   |  |   |  |  |
|-----------------|---|--|---|--|--|
| TYPE O R INS LO |   |  |   |  |  |
| SF              | 1 |  | 1 |  |  |