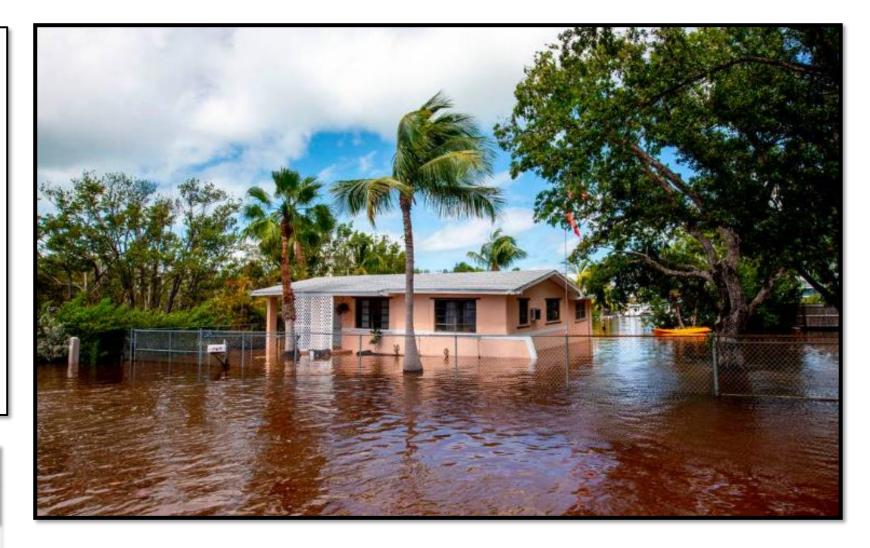

Damage Category: MINOR

Type: **SINGLE FAMILY (SF)** 

Owned/Rented?: **RENTED (R)** 

Insurance?: **YES** 

Low Income?: NO

Reasons: WATERLINE LESS
THAN 18 INCHES IN LIVING
AREA.

| MINOR           |  |   |   |  |
|-----------------|--|---|---|--|
| TYPE O R INS LO |  |   |   |  |
| SF              |  | 1 | 1 |  |