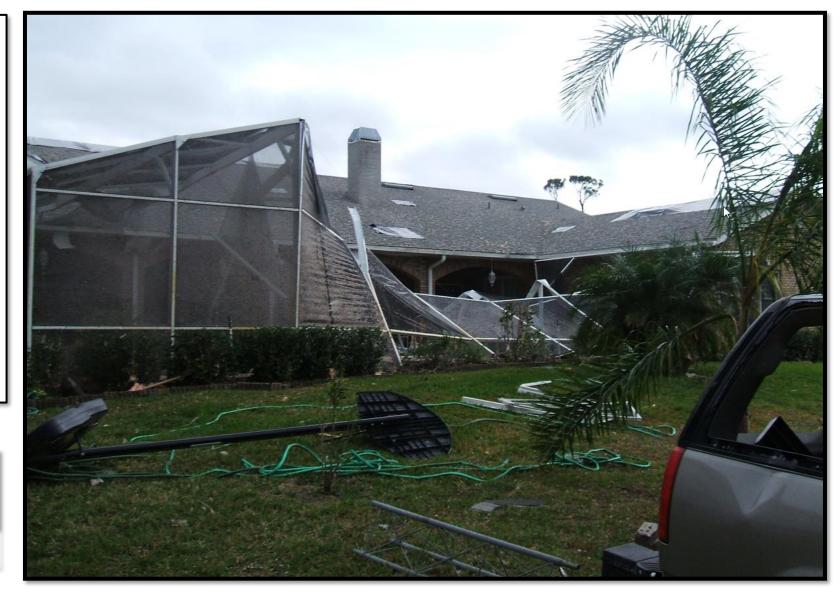

Damage Category: **AFFECTED** 

Type: **SINGLE FAMILY (SF)** 

Owned/Rented?: **OWNED (O)** 

Insurance?: YES

Low Income?: NO

Reasons: **DAMAGE TO AN ATTACHED STRUCTURE – SCREEN ENCLOSURE.** 

| AFFECTED        |   |  |   |  |  |
|-----------------|---|--|---|--|--|
| TYPE O R INS LO |   |  |   |  |  |
| SF              | 1 |  | 1 |  |  |