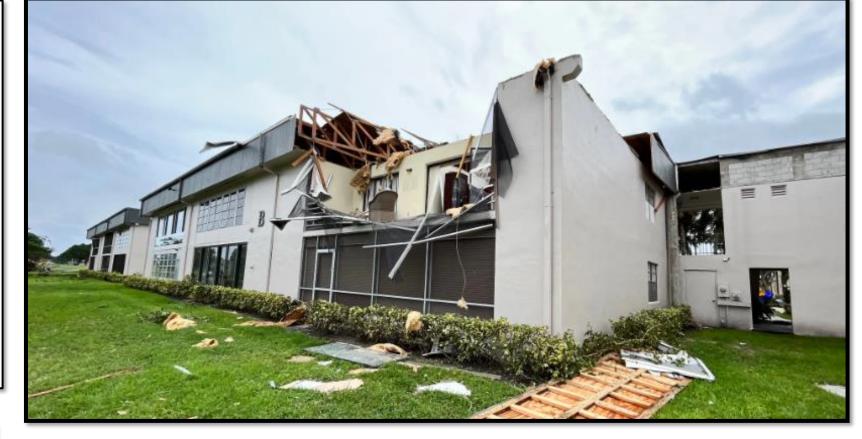

Damage Category: MAJOR

Type: MULTI FAMILY (MF)

Owned/Rented?: **RENTED (R)** 

Insurance?: **YES** 

Low Income?: NO

Reasons: **FAILURE OF WALL AND PARTIAL ROOF WITHIN UNIT.** 

| MAJOR |   |   |     |    |
|-------|---|---|-----|----|
| TYPE  | 0 | R | INS | LO |
| MF    |   | 1 | 1   |    |