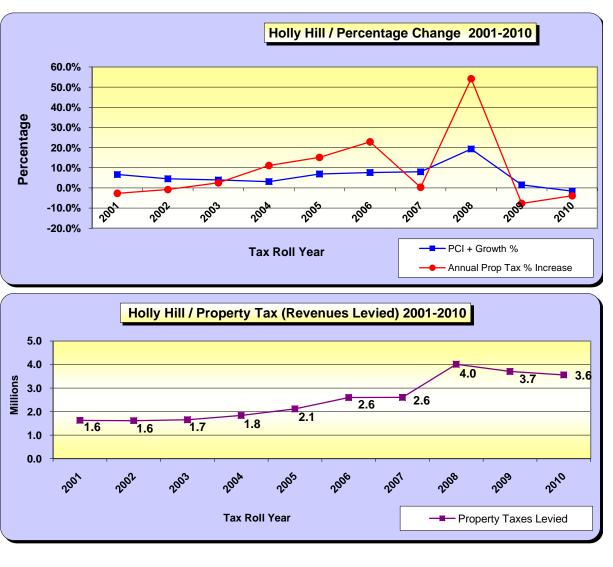

|                     | Holly Hill                                                     |                             |                 |                   |                                     |  |  |  |
|---------------------|----------------------------------------------------------------|-----------------------------|-----------------|-------------------|-------------------------------------|--|--|--|
| Tax<br>Roll<br>Year | %<br>Increase<br>In Tax<br>Roll                                | Prior<br>Calendar<br>Yr PCI | Growth<br>%     | PCI +<br>Growth % | Annual<br>Prop Tax<br>%<br>Increase |  |  |  |
| 2001                | 4.2%                                                           | 5.0%                        | 1.7%            | 6.6%              | -2.7%                               |  |  |  |
| 2002                | 4.7%                                                           | 3.4%                        | 1.1%            | 4.5%              | -0.9%                               |  |  |  |
| 2003                | 13.0%                                                          | 1.8%                        | 2.1%            | 3.9%              | 2.5%                                |  |  |  |
| 2004                | 11.1%                                                          | 1.7%                        | 1.4%            | 3.1%              | 11.1%                               |  |  |  |
| 2005                | 15.1%                                                          | 5.9%                        | 1.0%            | 6.9%              | 15.1%                               |  |  |  |
| 2006                | 22.9%                                                          | 6.9%                        | 0.7%            | 7.6%              | 22.9%                               |  |  |  |
| 2007                | 11.1%                                                          | 6.4%                        | 1.6%            | 8.0%              | 0.3%                                |  |  |  |
| 2008                | 16.1%                                                          | 2.9%                        | 16.4%           | 19.3%             | 54.1%                               |  |  |  |
| 2009                | -21.2%                                                         | 0.9%                        | 0.6%            | 1.5%              | -7.7%                               |  |  |  |
| 2010                | -16.2%                                                         | -1.9%                       | 0.2%            | -1.6%             | -4.0%                               |  |  |  |
| Totals 2            | 001-2010>>                                                     | 32.9%                       | 26.8%           | 59.7%             | 90.7%                               |  |  |  |
| [Total              | [Total Annual] Tax Increase / PCI+Growth = >>> 52.0%           |                             |                 |                   |                                     |  |  |  |
|                     | % Increase in tax roll includes New Construction for each year |                             |                 |                   |                                     |  |  |  |
|                     | Source: M                                                      | organ B. Gilrea             | ath Jr., - Prop | erty Appraiser    |                                     |  |  |  |