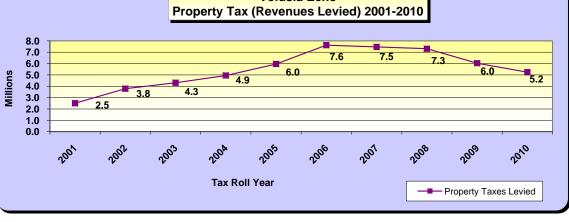

|                     |                                                      | Volusia                     | a Echo           |                      |                                     |  |  |
|---------------------|------------------------------------------------------|-----------------------------|------------------|----------------------|-------------------------------------|--|--|
| Tax<br>Roll<br>Year | %<br>Increase<br>In Tax<br>Roll                      | Prior<br>Calendar Yr<br>PCI | Growth<br>%      | PCI +<br>Growth<br>% | Annual<br>Prop Tax<br>%<br>Increase |  |  |
| 2001                | na                                                   | 5.0%                        | 2.6%             | 7.5%                 | na                                  |  |  |
| 2002                | 9.5%                                                 | 3.4%                        | 2.9%             | 6.3%                 | 51.2%                               |  |  |
| 2003                | 13.8%                                                | 1.8%                        | 3.1%             | 4.9%                 | 13.8%                               |  |  |
| 2004                | 14.8%                                                | 1.7%                        | 3.2%             | 4.9%                 | 14.8%                               |  |  |
| 2005                | 20.5%                                                | 5.9%                        | 3.3%             | 9.2%                 | 20.5%                               |  |  |
| 2006                | 27.8%                                                | 6.9%                        | 2.6%             | 9.5%                 | 27.8%                               |  |  |
| 2007                | 7.0%                                                 | 6.4%                        | 3.3%             | 9.7%                 | -2.0%                               |  |  |
| 2008                | -10.4%                                               | 2.9%                        | 2.8%             | 5.7%                 | -2.2%                               |  |  |
| 2009                | -17.4%                                               | 0.9%                        | 1.4%             | 2.2%                 | -17.4%                              |  |  |
| 2010                | -13.2%                                               | -1.9%                       | 0.8%             | -1.1%                | -13.2%                              |  |  |
| Totals 20           | Totals 2001-2010>> 32.9% 26.0% 58.9% 93.4%           |                             |                  |                      |                                     |  |  |
| [Total Ar           | [Total Annual] Tax Increase / PCI+Growth = >>> 58.5% |                             |                  |                      |                                     |  |  |
|                     |                                                      | tax roll includes l         |                  | ,                    | ear                                 |  |  |
|                     | Source: N                                            | Morgan B. Gilreat           | in Jr., - Proper | ty Appraiser         |                                     |  |  |