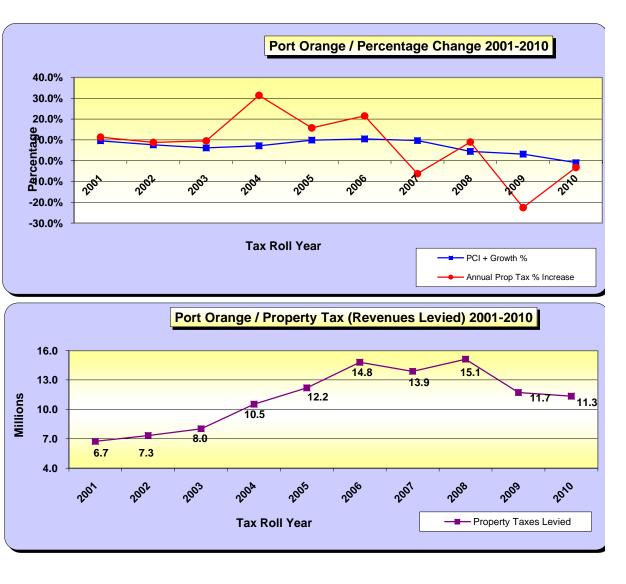

|                  |                                                                            | Port O          | range                |                                     |        |  |
|------------------|----------------------------------------------------------------------------|-----------------|----------------------|-------------------------------------|--------|--|
| Tax Roll<br>Year | Increase Growth                                                            |                 | PCI +<br>Growth<br>% | Annual<br>Prop Tax<br>%<br>Increase |        |  |
| 2001             | 11.3%                                                                      | 5.0%            | 4.6%                 | 9.6%                                | 11.3%  |  |
| 2002             | 8.8%                                                                       | 3.4%            | 4.2%                 | 7.6%                                | 8.8%   |  |
| 2003             | 14.2%                                                                      | 1.8%            | 4.3%                 | 6.1%                                | 9.5%   |  |
| 2004             | 17.7%                                                                      | 1.7%            | 5.5%                 | 7.1%                                | 31.4%  |  |
| 2005             | 15.7%                                                                      | 5.9%            | 4.0%                 | 9.9%                                | 15.7%  |  |
| 2006             | 25.1% 6.9% 3.                                                              | 3.6%            | 10.5%                | 21.5%                               |        |  |
| 2007             | 8.0%                                                                       | 6.4% 3.         |                      | 9.6%                                | -6.3%  |  |
| 2008             | -12.3%                                                                     | 2.9%            | 1.5%                 | 4.5%                                | 8.9%   |  |
| 2009             | -15.4%                                                                     | 0.9%            | 2.3%                 | 3.1%                                | -22.5% |  |
| 2010             | -10.1%                                                                     | -1.9%           | 0.9%                 | -1.0%                               | -3.2%  |  |
| Totals 20        | Totals 2001-2010>>         32.9%         34.2%         67.1%         75.1% |                 |                      |                                     |        |  |
| [Total A         | [Total Annual] Tax Increase / PCI+Growth = >>> 12.0%                       |                 |                      |                                     |        |  |
| * 9/             | * % Increase in tax roll includes New Construction for each year           |                 |                      |                                     |        |  |
|                  | Source: Mor                                                                | gan B. Gilreath | n Jr., - Proper      | ty Appraiser                        |        |  |