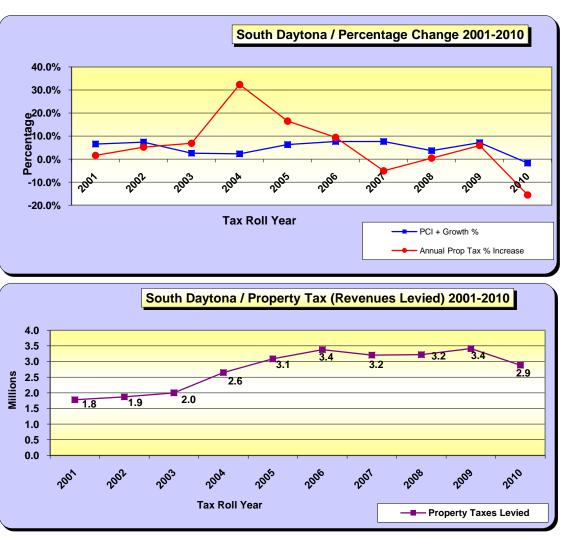

|                                                      |                                 | South I                     | Daytona           |                   |                                     |
|------------------------------------------------------|---------------------------------|-----------------------------|-------------------|-------------------|-------------------------------------|
| Tax Roll<br>Year                                     | %<br>Increase<br>In Tax<br>Roll | Prior<br>Calendar Yr<br>PCI | Growth %          | PCI +<br>Growth % | Annual<br>Prop Tax<br>%<br>Increase |
| 2001                                                 | 2.8%                            | 5.0%                        | 1.6%              | 6.6%              | 1.6%                                |
| 2002                                                 | 3.1%                            | 3.4%                        | 4.0%              | 7.4%              | 5.2%                                |
| 2003                                                 | 6.9%                            | 1.8%                        | 0.8%              | 2.6%              | 6.9%                                |
| 2004                                                 | 8.7%                            | 1.7%                        | 0.7%              | 2.3%              | 32.4%                               |
| 2005                                                 | 18.7%                           | 5.9%                        | 0.4%              | 6.3%              | 16.5%                               |
| 2006                                                 | 26.5%                           | 6.9% 0.8%                   |                   | 7.7%              | 9.4%                                |
| 2007                                                 | 7.2%                            | 6.4%                        | 1.3%              | 7.7%              | -5.1%                               |
| 2008                                                 | -13.2%                          | 2.9%                        | 0.8%              | 3.7%              | 0.5%                                |
| 2009                                                 | -9.8%                           | 0.9%                        | 6.3%              | 7.2%              | 5.9%                                |
| 2010                                                 | -17.3%                          | -1.9%                       | 0.2%              | -1.7%             | -15.5%                              |
| Totals 2001-2010>> 32.9% 16.8% 49.7% 57.9%           |                                 |                             |                   |                   |                                     |
| [Total Annual] Tax Increase / PCI+Growth = >>> 16.5% |                                 |                             |                   |                   |                                     |
|                                                      | * % Increase ii                 | n tax roll includes         | s New Construc    | tion for each ye  | ear                                 |
|                                                      | Source: I                       | Morgan B. Gilrea            | th Jr., - Propert | y Appraiser       |                                     |