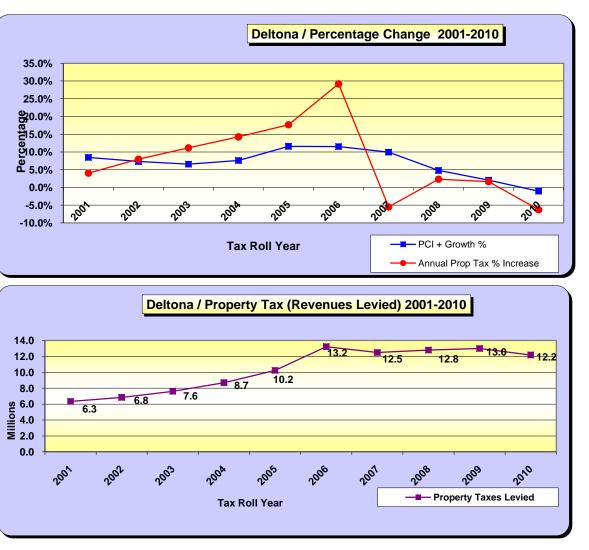

----- Property Taxes Levied

|                                                                | Deltona                                              |                             |                   |                   |                                     |  |  |  |
|----------------------------------------------------------------|------------------------------------------------------|-----------------------------|-------------------|-------------------|-------------------------------------|--|--|--|
| Tax Roll<br>Year                                               | %<br>Increase<br>In Tax<br>Roll                      | Prior<br>Calendar Yr<br>PCI | Growth %          | PCI +<br>Growth % | Annual<br>Prop Tax<br>%<br>Increase |  |  |  |
| 2001                                                           | 4.1%                                                 | 5.0%                        | 3.5%              | 8.5%              | 4.1%                                |  |  |  |
| 2002                                                           | 8.0%                                                 | 3.4%                        | 3.9%              | 7.3%              | 8.0%                                |  |  |  |
| 2003                                                           | 11.2%                                                | 1.8%                        | 4.8%              | 6.6%              | 11.2%                               |  |  |  |
| 2004                                                           | 14.3%                                                | 1.7%                        | 5.9%              | 7.6%              | 14.3%                               |  |  |  |
| 2005                                                           | 19.0%                                                | 5.9%                        | 5.7%              | 11.6%             | 17.7%                               |  |  |  |
| 2006                                                           | 33.5%                                                | 6.9%                        | 4.7%              | 11.5%             | 29.2%                               |  |  |  |
| 2007                                                           | 15.5%                                                | 6.4%                        | 3.5%              | 9.9%              | -5.5%                               |  |  |  |
| 2008                                                           | -19.1%                                               | 2.9%                        | 1.9%              | 4.8%              | 2.3%                                |  |  |  |
| 2009                                                           | -22.4%                                               | 0.9%                        | 1.2%              | 2.0%              | 1.6%                                |  |  |  |
| 2010                                                           | -20.1%                                               | -1.9%                       | 0.8%              | -1.0%             | -6.3%                               |  |  |  |
| Totals 20                                                      | 01-2010>>                                            | 32.9%                       | 35.9%             | 68.8%             | 76.4%                               |  |  |  |
| [Total                                                         | [Total Annual] Tax Increase / PCI+Growth = >>> 11.1% |                             |                   |                   |                                     |  |  |  |
| % Increase in tax roll includes New Construction for each year |                                                      |                             |                   |                   |                                     |  |  |  |
|                                                                | Source: I                                            | Morgan B. Gilrea            | th Jr., - Propert | y Appraiser       |                                     |  |  |  |