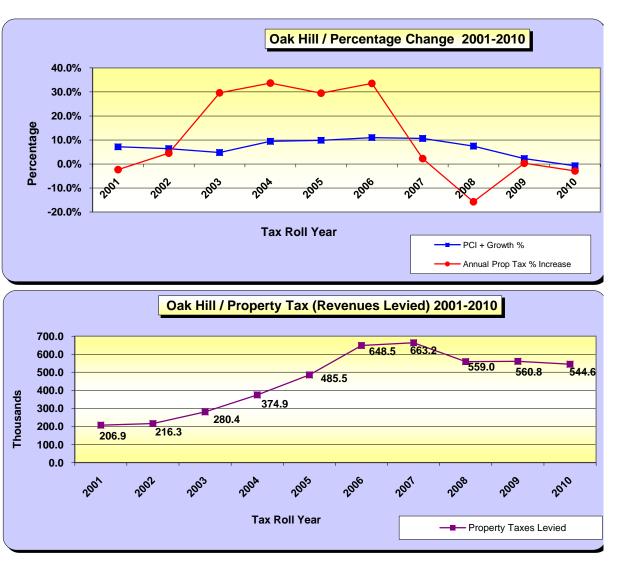

|                     | Oak Hill                                                       |                             |                 |                      |                                     |  |  |
|---------------------|----------------------------------------------------------------|-----------------------------|-----------------|----------------------|-------------------------------------|--|--|
| Tax<br>Roll<br>Year | %<br>Increase<br>In Tax<br>Roll                                | Prior<br>Calendar<br>Yr PCI | Growth<br>%     | PCI +<br>Growth<br>% | Annual<br>Prop Tax<br>%<br>Increase |  |  |
| 2001                | 7.6%                                                           | 5.0%                        | 2.2%            | 7.2%                 | -2.3%                               |  |  |
| 2002                | 8.5%                                                           | 3.4%                        | 3.0%            | 6.4%                 | 4.5%                                |  |  |
| 2003                | 19.9%                                                          | 1.8%                        | 3.0%            | 4.8%                 | 29.6%                               |  |  |
| 2004                | 18.9%                                                          | 1.7%                        | 7.8%            | 9.4%                 | 33.7%                               |  |  |
| 2005                | 29.5%                                                          | 5.9%                        | 4.0%            | 9.9%                 | 29.5%                               |  |  |
| 2006                | 39.0%                                                          | 6.9%                        | 4.1%            | 11.0%                | 33.6%                               |  |  |
| 2007                | 9.0%                                                           | 6.4%                        | 4.2%            | 10.6%                | 2.3%                                |  |  |
| 2008                | -12.5%                                                         | 2.9%                        | 4.5%            | 7.4%                 | -15.7%                              |  |  |
| 2009                | -20.9%                                                         | 0.9%                        | 1.4%            | 2.3%                 | 0.3%                                |  |  |
| 2010                | -12.8%                                                         | -1.9%                       | 1.2%            | -0.7%                | -2.9%                               |  |  |
| Totals 2            | 001-2010>>                                                     | 32.9%                       | 35.4%           | 68.3%                | 112.6%                              |  |  |
| [Total A            | [Total Annual] Tax Increase / PCI+Growth = >>>                 |                             |                 |                      |                                     |  |  |
| 9                   | % Increase in tax roll includes New Construction for each year |                             |                 |                      |                                     |  |  |
|                     | Source: Mo                                                     | rgan B. Gilrea              | th Jr., - Prope | erty Appraise        | er                                  |  |  |