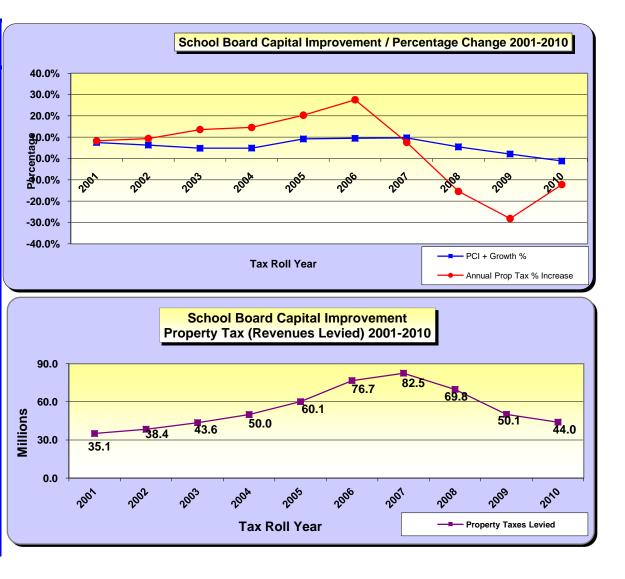

| Volusia County General Fund                                    |                                                       |                             |             |                      |                                     |  |  |
|----------------------------------------------------------------|-------------------------------------------------------|-----------------------------|-------------|----------------------|-------------------------------------|--|--|
| Tax Roll<br>Year                                               | %<br>Increase<br>In Tax<br>Roll                       | Prior<br>Calendar<br>Yr PCI | Growth<br>% | PCI +<br>Growth<br>% | Annual<br>Prop Tax<br>%<br>Increase |  |  |
| 2001                                                           | 8.2%                                                  | 5.0%                        | 2.6%        | 7.5%                 | 8.2%                                |  |  |
| 2002                                                           | 9.5%                                                  | 3.4%                        | 2.9%        | 6.3%                 | 9.5%                                |  |  |
| 2003                                                           | 13.8%                                                 | 1.8%                        | 3.1%        | 4.9%                 | 13.8%                               |  |  |
| 2004                                                           | 14.8%                                                 | 1.7%                        | 3.2%        | 4.9%                 | 14.8%                               |  |  |
| 2005                                                           | 20.5%                                                 | 5.9%                        | 3.3%        | 9.2%                 | 14.1%                               |  |  |
| 2006                                                           | 27.8%                                                 | 6.9%                        | 2.6%        | 9.5%                 | 2.6%                                |  |  |
| 2007                                                           | 7.0%                                                  | 6.4%                        | 3.3%        | 9.7%                 | -2.0%                               |  |  |
| 2008                                                           | -10.4%                                                | 2.9%                        | 2.8%        | 5.7%                 | 3.5%                                |  |  |
| 2009                                                           | -17.4%                                                | 0.9%                        | 1.4%        | 2.2%                 | -1.5%                               |  |  |
| 2010                                                           | -13.2%                                                | -1.9%                       | 0.8%        | -1.1%                | -14.3%                              |  |  |
| Totals 20                                                      | 01-2010>>                                             | 32.9%                       | 26.0%       | 58.9%                | 48.6%                               |  |  |
| [Total Ani                                                     | [Total Annual] Tax Increase / PCI+Growth = >>> -17.4% |                             |             |                      |                                     |  |  |
| % Increase in tax roll includes New Construction for each year |                                                       |                             |             |                      |                                     |  |  |
| Source: More                                                   | gan B. Gilreath                                       | Jr., - Property             | Appraiser   |                      |                                     |  |  |