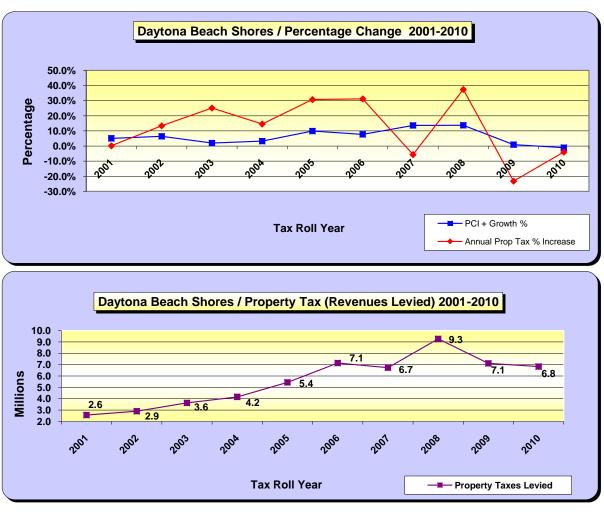

| Daytona Beach Shores |                                                                |                             |              |                      |                                     |  |  |
|----------------------|----------------------------------------------------------------|-----------------------------|--------------|----------------------|-------------------------------------|--|--|
| Tax<br>Roll<br>Year  | %<br>Increase<br>In Tax<br>Roll                                | Prior<br>Calendar Yr<br>PCI | Growth<br>%  | PCI +<br>Growth<br>% | Annual<br>Prop Tax<br>%<br>Increase |  |  |
| 2001                 | 7.3%                                                           | 5.0%                        | 0.2%         | 5.1%                 | 0.2%                                |  |  |
| 2002                 | 13.4%                                                          | 3.4%                        | 3.0%         | 6.4%                 | 13.4%                               |  |  |
| 2003                 | 12.9%                                                          | 1.8%                        | 0.2%         | 2.0%                 | 25.2%                               |  |  |
| 2004                 | 14.6%                                                          | 1.7%                        | 1.5%         | 3.2%                 | 14.6%                               |  |  |
| 2005                 | 39.1%                                                          | 5.9%                        | 4.0%         | 9.9%                 | 30.7%                               |  |  |
| 2006                 | 31.2%                                                          | 6.9%                        | 0.9%         | 7.7%                 | 31.2%                               |  |  |
| 2007                 | 3.0%                                                           | 6.4%                        | 7.2%         | 13.6%                | -5.6%                               |  |  |
| 2008                 | -3.0%                                                          | 2.9%                        | 10.8%        | 13.7%                | 37.4%                               |  |  |
| 2009                 | -23.5%                                                         | 0.9%                        | 0.0%         | 0.9%                 | -23.2%                              |  |  |
| 2010                 | -12.3%                                                         | -1.9%                       | 0.8%         | -1.1%                | -3.9%                               |  |  |
| Totals 2             | 001-2010>>                                                     | 32.9%                       | 28.6%        | 61.5%                | 119.9%                              |  |  |
| [Total A             | [Total Annual] Tax Increase / PCI+Growth = >>> 95.0%           |                             |              |                      |                                     |  |  |
| 9                    | % Increase in tax roll includes New Construction for each year |                             |              |                      |                                     |  |  |
|                      | Source: Mo                                                     | rgan B. Gilreath            | Jr., - Prope | rty Appraise         | r                                   |  |  |