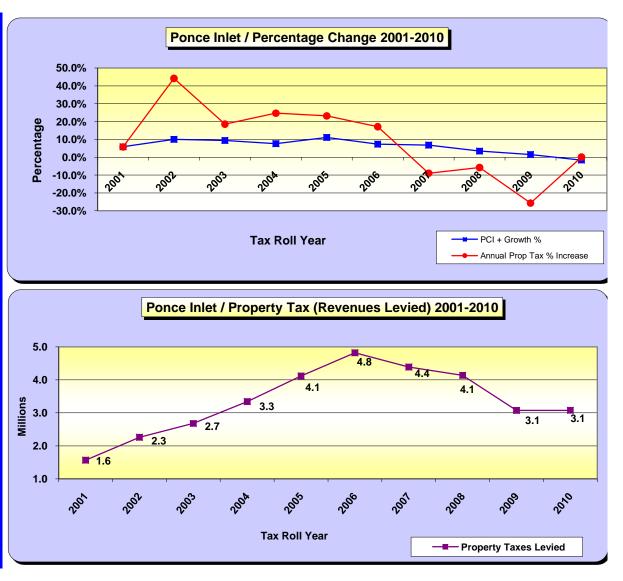

|                     |                                                                  | Ponc           | e Inlet              |                                     |        |  |
|---------------------|------------------------------------------------------------------|----------------|----------------------|-------------------------------------|--------|--|
| Tax<br>Roll<br>Year | %<br>Increase<br>In TaxPrior<br>Calendar<br>Yr PCIGrowth<br>%    |                | PCI +<br>Growth<br>% | Annual<br>Prop Tax<br>%<br>Increase |        |  |
| 2001                | 17.9%                                                            | 5.0%           | 0.9%                 | 5.9%                                | 5.8%   |  |
| 2002                | 32.1%                                                            | 3.4%           | 6.7%                 | 10.0%                               | 44.2%  |  |
| 2003                | 23.8%                                                            | 1.8%           | 7.6%                 | 9.4%                                | 18.6%  |  |
| 2004                | 24.7%                                                            | 1.7%           | 5.9%                 | 7.6%                                | 24.7%  |  |
| 2005                | 28.8% 5.9% 5.2                                                   | 5.2%           | 11.1%                | 23.2%                               |        |  |
| 2006                | 25.2%                                                            | 6.9%           | 0.5%                 | 7.3%                                | 17.1%  |  |
| 2007                | -0.4%                                                            | 6.4%           | 0.4%                 | 6.8%                                | -8.9%  |  |
| 2008                | -15.5%                                                           | 2.9%           | 0.5%                 | 3.4%                                | -5.8%  |  |
| 2009                | -23.0%                                                           | 0.9%           | 0.7%                 | 1.5%                                | -25.7% |  |
| 2010                | -9.5%                                                            | -1.9%          | 0.3%                 | -1.6%                               | 0.1%   |  |
| Totals 2            | Totals 2001-2010>> 32.9% 28.6% 61.5% 93.2%                       |                |                      |                                     |        |  |
| [Total A            | [Total Annual] Tax Increase / PCI+Growth = >>> 51.5%             |                |                      |                                     |        |  |
| *                   | * % Increase in tax roll includes New Construction for each year |                |                      |                                     |        |  |
|                     | Source: Mo                                                       | rgan B. Gilrea | th Jr., - Prope      | erty Appraiser                      |        |  |