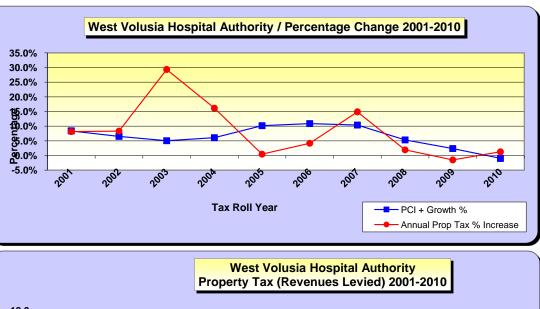

| 32.9%                       | 31.4%             | 64.3%                | 83.3%                               |  |  |  |  |  |
| [Total Annual] Tax Increase / PCI+Growth = >>> 29.4% |                                 |                             |                   |                      |                                     |  |  |  |  |  |
| 9                                                    |                                 | ax roll includes N          |                   |                      | ar                                  |  |  |  |  |  |
|                                                      | Source: M                       | lorgan B. Gilreatl          | n Jr., - Property | Appraiser            |                                     |  |  |  |  |  |





|                                                        |                                                                 | Halifax H                              | lospital                              |                                        |                                                        | Halifax Hospital / Percentage Change 2001-2010