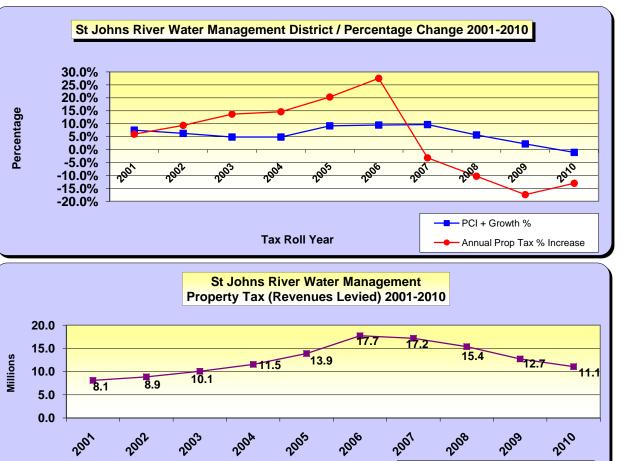

| -1.9%                       | 0.8%           | -1.1%                | -13.0%                              |
| Totals 20           | 001-2010>>                      | 32.9%                       | 25.7%          | 58.6%                | 47.6%                               |
| Actu                | ual Tax Incr                    | ease / PCI                  | +Growth        | = >>>                | -18.8%                              |
| %                   | Increase in tax                 |                             |                |                      | ,                                   |
|                     | Source: Mor                     | gan B. Gilrea               | th Jr., - Prop | erty Appraise        | ər                                  |



Tax Roll Year

|                                                       | Flori                           | da Inland N                 | Florida Inland Navigation District |                                     |        |  |  |  |  |  |  |  |  |  |  |
|-------------------------------------------------------|---------------------------------|-----------------------------|------------------------------------|-------------------------------------|--------|--|--|--|--|--|--|--|--|--|--|
| Tax<br>Roll<br>Year                                   | %<br>Increase<br>In Tax<br>Roll | Prior<br>Calendar Yr<br>PCI | PCI +<br>Growth %                  | Annual<br>Prop Tax<br>%<br>Increase |        |  |  |  |  |  |  |  |  |  |  |
| 2001                                                  | 8.2%