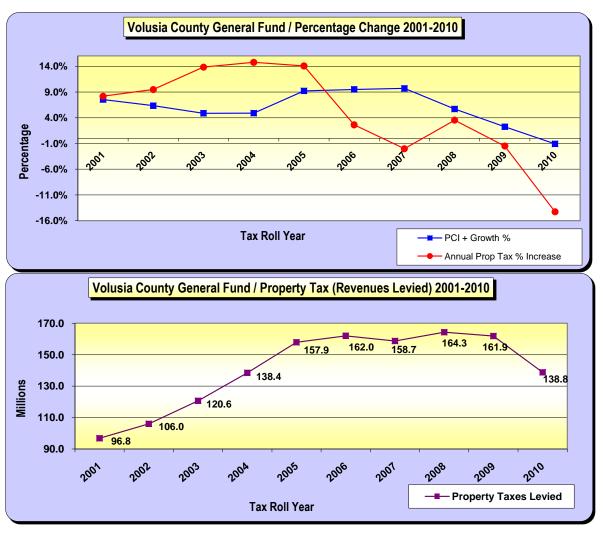

| Volusia County General Fund                                    |                                                       |                             |             |                      |                                     |  |  |
|----------------------------------------------------------------|-------------------------------------------------------|-----------------------------|-------------|----------------------|-------------------------------------|--|--|
| Tax Roll<br>Year                                               | %<br>Increase<br>In Tax<br>Roll                       | Prior<br>Calendar<br>Yr PCI | Growth<br>% | PCI +<br>Growth<br>% | Annual<br>Prop Tax<br>%<br>Increase |  |  |
| 2001                                                           | 8.2%                                                  | 5.0%                        | 2.6%        | 7.5%                 | 8.2%                                |  |  |
| 2002                                                           | 9.5%                                                  | 3.4%                        | 2.9%        | 6.3%                 | 9.5%                                |  |  |
| 2003                                                           | 13.8%                                                 | 1.8%                        | 3.1%        | 4.9%                 | 13.8%                               |  |  |
| 2004                                                           | 14.8%                                                 | 1.7%                        | 3.2%        | 4.9%                 | 14.8%                               |  |  |
| 2005                                                           | 20.5%                                                 | 5.9%                        | 3.3%        | 9.2%                 | 14.1%                               |  |  |
| 2006                                                           | 27.8%                                                 | 6.9%                        | 2.6%        | 9.5%                 | 2.6%                                |  |  |
| 2007                                                           | 7.0%                                                  | 6.4%                        | 3.3%        | 9.7%                 | -2.0%                               |  |  |
| 2008                                                           | -10.4%                                                | 2.9%                        | 2.8%        | 5.7%                 | 3.5%                                |  |  |
| 2009                                                           | -17.4%                                                | 0.9%                        | 1.4%        | 2.2%                 | -1.5%                               |  |  |
| 2010                                                           | -13.2%                                                | -1.9%                       | 0.8%        | -1.1%                | -14.3%                              |  |  |
| Totals 20                                                      | 01-2010>>                                             | 32.9%                       | 26.0%       | 58.9%                | 48.6%                               |  |  |
| [Total Ani                                                     | [Total Annual] Tax Increase / PCI+Growth = >>> -17.4% |                             |             |                      |                                     |  |  |
| % Increase in tax roll includes New Construction for each year |                                                       |                             |             |                      |                                     |  |  |
| Source: More                                                   | gan B. Gilreath                                       | Jr., - Property             | Appraiser   |                      |                                     |  |  |