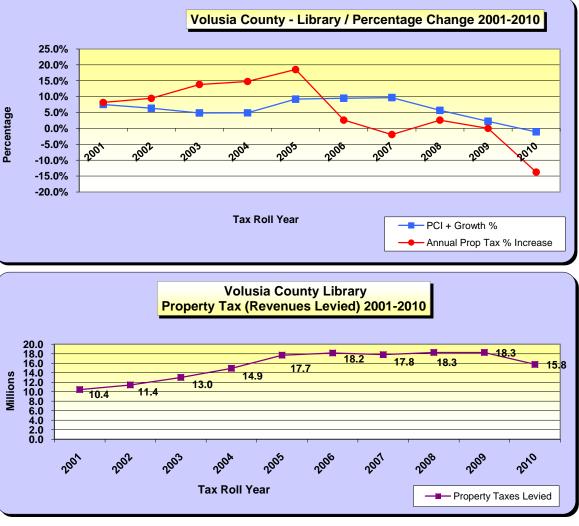

|                                                      |                                            | Volusia Cou                 | nty - Librar     | у                    |                                     |  |
|------------------------------------------------------|--------------------------------------------|-----------------------------|------------------|----------------------|-------------------------------------|--|
| Tax Roll<br>Year                                     | %<br>Increase<br>In Tax<br>Roll            | Prior<br>Calendar Yr<br>PCI | Growth<br>%      | PCI +<br>Growth<br>% | Annual<br>Prop Tax<br>%<br>Increase |  |
| 2001                                                 | 8.2%                                       | 5.0%                        | 2.6%             | 7.5%                 | 8.2%                                |  |
| 2002                                                 | 9.5%                                       | 3.4%                        | 2.9%             | 6.3%                 | 9.5%                                |  |
| 2003                                                 | 13.8%                                      | 1.8%                        | 3.1%             | 4.9%                 | 13.8%                               |  |
| 2004                                                 | 14.8%                                      | 1.7%                        | 3.2%             | 4.9%                 | 14.8%                               |  |
| 2005                                                 | 20.5%                                      | 5.9%                        | 3.3%             | 9.2%                 | 18.5%                               |  |
| 2006                                                 | 27.8%                                      | 6.9%                        | 2.6%             | 9.5%                 | 2.6%                                |  |
| 2007                                                 | 7.0%                                       | 6.4%                        | 3.3%             | 9.7%                 | -1.9%                               |  |
| 2008                                                 | -10.4%                                     | 2.9%                        | 2.8%             | 5.7%                 | 2.6%                                |  |
| 2009                                                 | -17.4%                                     | 0.9%                        | 1.4%             | 2.2%                 | 0.0%                                |  |
| 2010                                                 | -13.2%                                     | -1.9%                       | 0.8%             | -1.1%                | -13.7%                              |  |
| Totals 20                                            | Totals 2001-2010>> 32.9% 26.0% 58.9% 54.3% |                             |                  |                      |                                     |  |
| [Total Annual] Tax Increase / PCI+Growth = >>> -7.8% |                                            |                             |                  |                      |                                     |  |
|                                                      |                                            | tax roll includes l         |                  |                      | ear                                 |  |
|                                                      | Source: M                                  | lorgan B. Gilreati          | h Jr., - Propert | y Appraiser          |                                     |  |