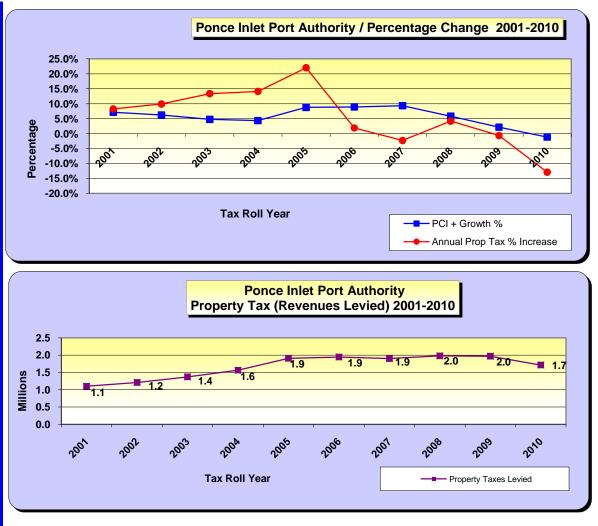

|                     |                                                                  | Ponc           | e Inlet              |                                     |        |  |
|---------------------|------------------------------------------------------------------|----------------|----------------------|-------------------------------------|--------|--|
| Tax<br>Roll<br>Year | %<br>Increase<br>In TaxPrior<br>Calendar<br>Yr PCIGrowth<br>%    |                | PCI +<br>Growth<br>% | Annual<br>Prop Tax<br>%<br>Increase |        |  |
| 2001                | 17.9%                                                            | 5.0%           | 0.9%                 | 5.9%                                | 5.8%   |  |
| 2002                | 32.1%                                                            | 3.4%           | 6.7%                 | 10.0%                               | 44.2%  |  |
| 2003                | 23.8%                                                            | 1.8%           | 7.6%                 | 9.4%                                | 18.6%  |  |
| 2004                | 24.7%                                                            | 1.7%           | 5.9%                 | 7.6%                                | 24.7%  |  |
| 2005                | 28.8% 5.9% 5.2                                                   | 5.2%           | 11.1%                | 23.2%                               |        |  |
| 2006                | 25.2%                                                            | 6.9%           | 0.5%                 | 7.3%                                | 17.1%  |  |
| 2007                | -0.4%                                                            | 6.4%           | 0.4%                 | 6.8%                                | -8.9%  |  |
| 2008                | -15.5%                                                           | 2.9%           | 0.5%                 | 3.4%                                | -5.8%  |  |
| 2009                | -23.0%                                                           | 0.9%           | 0.7%                 | 1.5%                                | -25.7% |  |
| 2010                | -9.5%                                                            | -1.9%          | 0.3%                 | -1.6%                               | 0.1%   |  |
| Totals 2            | Totals 2001-2010>> 32.9% 28.6% 61.5% 93.2%                       |                |                      |                                     |        |  |
| [Total A            | [Total Annual] Tax Increase / PCI+Growth = >>> 51.5%             |                |                      |                                     |        |  |
| *                   | * % Increase in tax roll includes New Construction for each year |                |                      |                                     |        |  |
|                     | Source: Mo                                                       | rgan B. Gilrea | th Jr., - Prope      | erty Appraiser                      |        |  |