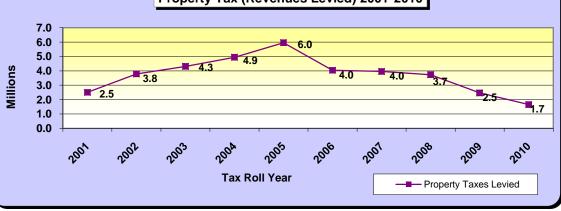

|                  |                                                        | Volusia                     | Forever          |                      |                                     |  |
|------------------|--------------------------------------------------------|-----------------------------|------------------|----------------------|-------------------------------------|--|
| Tax Roll<br>Year | %<br>Increase<br>In Tax<br>Roll                        | Prior<br>Calendar Yr<br>PCI | Growth<br>%      | PCI +<br>Growth<br>% | Annual<br>Prop Tax<br>%<br>Increase |  |
| 2001             | na                                                     | 5.0%                        | 2.6%             | 7.5%                 | na                                  |  |
| 2002             | 9.5%                                                   | 3.4%                        | 2.9%             | 6.3%                 | 51.2%                               |  |
| 2003             | 13.8%                                                  | 1.8%                        | 3.1%             | 4.9%                 | 13.8%                               |  |
| 2004             | 14.8%                                                  | 1.7%                        | 3.2%             | 4.9%                 | 14.8%                               |  |
| 2005             | 20.5%                                                  | 5.9%                        | 3.3%             | 9.2%                 | 20.5%                               |  |
| 2006             | 27.8% 6.9%                                             |                             | 2.6%             | 9.5%                 | -32.2%                              |  |
| 2007             | 7.0%                                                   | 6.4%                        | 3.3%             | 9.7%                 | -2.0%                               |  |
| 2008             | -10.4%                                                 | 2.9%                        | 2.8%             | 5.7%                 | -5.7%                               |  |
| 2009             | -17.4%                                                 | 0.9%                        | 1.4%             | 2.2%                 | -33.8%                              |  |
| 2010             | -13.2%                                                 | -1.9%                       | 0.8%             | -1.1%                | -33.0%                              |  |
| Totals 20        | Totals 2001-2010>> 32.9% 26.0% 58.9% -6.5%             |                             |                  |                      |                                     |  |
| [Total Ani       | [Total Annual] Tax Increase / PCI+Growth = >>> -111.0% |                             |                  |                      |                                     |  |
|                  |                                                        | tax roll includes N         |                  |                      | ear                                 |  |
|                  | Source: M                                              | lorgan B. Gilreatl          | h Jr., - Propert | y Appraiser          |                                     |  |