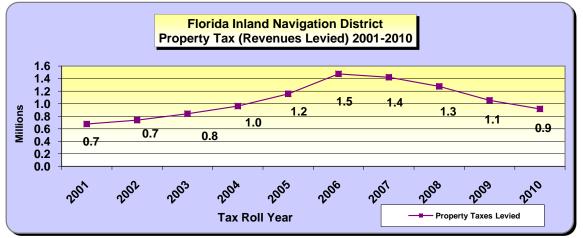

|                                     |        |  |  |  |  |  |  |  |  |  |  |
| [Total Annual] Tax Increase / PCI+Growth = >>> -26.9% |                                 |                             |                                    |                                     |        |  |  |  |  |  |  |  |  |  |  |
| 9                                                     | % Increase in t                 | ax roll includes            | New Construe                       | ction for each y                    | /ear   |  |  |  |  |  |  |  |  |  |  |

Florida Inland Navigation District / Percentage Change 2001-2010 30.0% 25.0% 20.0% 15.0% 60.0% 15.0% 20.0% <u>~</u>5.0% 2000 2001 002 000 005 00 .0<sup>0</sup> .<sub>0</sub>0 -10.0% -15.0% -20.0% PCI + Growth % Tax Roll Year 



Source: Morgan B. Gilreath Jr., - Property Appraiser

|                                                      | Scho                            | ool - Local                 | Required E       | Effort               |                                     |  |  |  |  |  |
|------------------------------------------------------|---------------------------------|-----------------------------|------------------|----------------------|-------------------------------------|--|--|--|--|--|
| Tax Roll<br>Year                                     | %<br>Increase<br>In Tax<br>Roll | Prior<br>Calendar<br>Yr PCI | Growth<br>%      | PCI +<br>Growth<br>% | Annual<br>Prop Tax<br>%<br>Increase |  |  |  |  |  |
| 2001                                                 | 8.3%                            | 5.0%