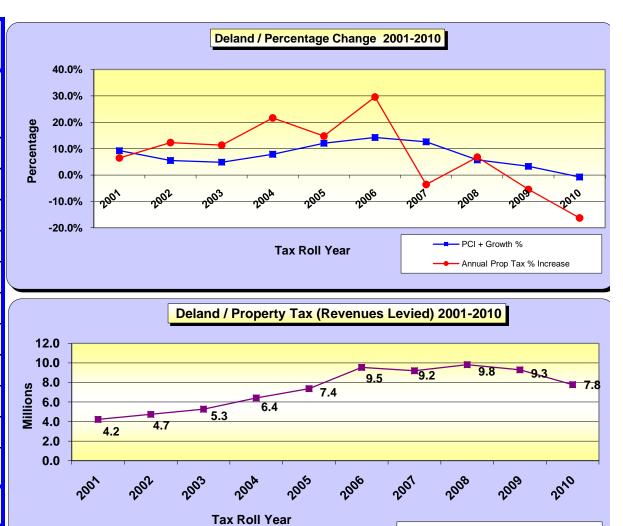

|                     | Deland                                                         |                             |                  |                      |                                     |  |  |  |  |
|---------------------|----------------------------------------------------------------|-----------------------------|------------------|----------------------|-------------------------------------|--|--|--|--|
| Tax<br>Roll<br>Year | %<br>Increase<br>In Tax<br>Roll                                | Prior<br>Calendar<br>Yr PCI | Growth %         | PCI +<br>Growth<br>% | Annual<br>Prop Tax<br>%<br>Increase |  |  |  |  |
| 2001                | 6.5%                                                           | 5.0%                        | 4.3%             | 9.2%                 | 6.5%                                |  |  |  |  |
| 2002                | 9.6%                                                           | 3.4%                        | 2.1%             | 5.5%                 | 12.3%                               |  |  |  |  |
| 2003                | 9.1%                                                           | 1.8%                        | 3.1%             | 4.9%                 | 11.3%                               |  |  |  |  |
| 2004                | 19.3%                                                          | 1.7%                        | 6.2%             | 7.9%                 | 21.7%                               |  |  |  |  |
| 2005                | 21.7%                                                          | 5.9%                        | 6.1%             | 12.1%                | 14.8%                               |  |  |  |  |
| 2006                | 34.7%                                                          | 6.9%                        | 7.4%             | 14.3%                | 29.6%                               |  |  |  |  |
| 2007                | 17.9%                                                          | 6.4%                        | 6.2%             | 12.6%                | -3.6%                               |  |  |  |  |
| 2008                | -6.9%                                                          | 2.9%                        | 2.8%             | 5.8%                 | 6.8%                                |  |  |  |  |
| 2009                | -17.2%                                                         | 0.9%                        | 2.4%             | 3.3%                 | -5.4%                               |  |  |  |  |
| 2010                | -16.3%                                                         | -1.9%                       | 1.2%             | -0.7%                | -16.3%                              |  |  |  |  |
| Totals 2            | Totals 2001-2010>> 32.9% 41.8% 74.7%                           |                             |                  |                      |                                     |  |  |  |  |
| [Total A            | [Total Annual] Tax Increase / PCI+Growth = >>> 3.9%            |                             |                  |                      |                                     |  |  |  |  |
| 9                   | % Increase in tax roll includes New Construction for each year |                             |                  |                      |                                     |  |  |  |  |
|                     | Source: Mo                                                     | organ B. Gilrea             | ath Jr., - Prope | rty Appraiser        |                                     |  |  |  |  |