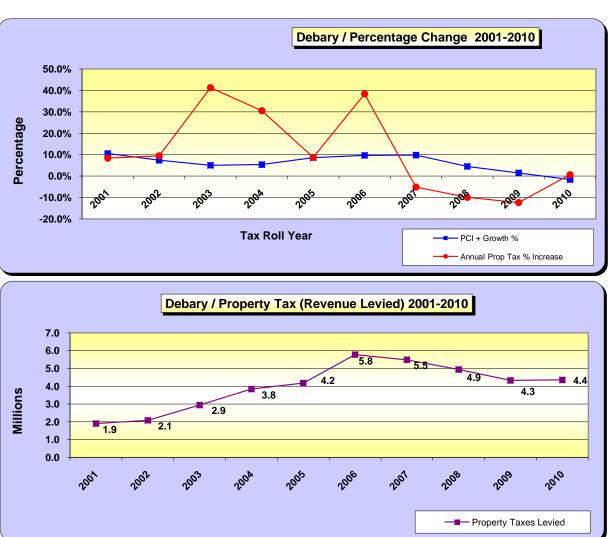

|                     | DeBary                                                         |                             |                 |                      |                                     |  |  |  |
|---------------------|----------------------------------------------------------------|-----------------------------|-----------------|----------------------|-------------------------------------|--|--|--|
| Tax<br>Roll<br>Year | %<br>Increase<br>In Tax<br>Roll                                | Prior<br>Calendar<br>Yr PCI | Growth<br>%     | PCI +<br>Growth<br>% | Annual<br>Prop Tax<br>%<br>Increase |  |  |  |
| 2001                | 11.9%                                                          | 5.0%                        | 5.6%            | 10.5%                | 8.4%                                |  |  |  |
| 2002                | 9.5%                                                           | 3.4%                        | 4.0%            | 7.4%                 | 9.5%                                |  |  |  |
| 2003                | 41.2%                                                          | 1.8%                        | 3.2%            | 5.0%                 | 41.2%                               |  |  |  |
| 2004                | 30.5%                                                          | 1.7%                        | 3.7%            | 5.4%                 | 30.5%                               |  |  |  |
| 2005                | 8.7%                                                           | 5.9%                        | 2.7%            | 8.6%                 | 8.7%                                |  |  |  |
| 2006                | 15.7%                                                          | 6.9%                        | 2.8%            | 9.7%                 | 38.4%                               |  |  |  |
| 2007                | 10.6%                                                          | 6.4%                        | 3.4%            | 9.8%                 | -5.1%                               |  |  |  |
| 2008                | -9.9%                                                          | 2.9%                        | 1.6%            | 4.5%                 | -9.9%                               |  |  |  |
| 2009                | -12.4%                                                         | 0.9%                        | 0.6%            | 1.5%                 | -12.4%                              |  |  |  |
| 2010                | -9.8%                                                          | -1.9%                       | 0.3%            | -1.6%                | 0.7%                                |  |  |  |
| Fotals 20           | 01-2010>>                                                      | 32.9%                       | 27.9%           | 60.8%                | 109.9%                              |  |  |  |
| [Total A            | [Total Annual] Tax Increase / PCI+Growth = >>> 80.9%           |                             |                 |                      |                                     |  |  |  |
| %                   | % Increase in tax roll includes New Construction for each year |                             |                 |                      |                                     |  |  |  |
|                     | Source: M                                                      | organ B. Gilrea             | ath Jr., - Prop | erty Appraise        | er                                  |  |  |  |