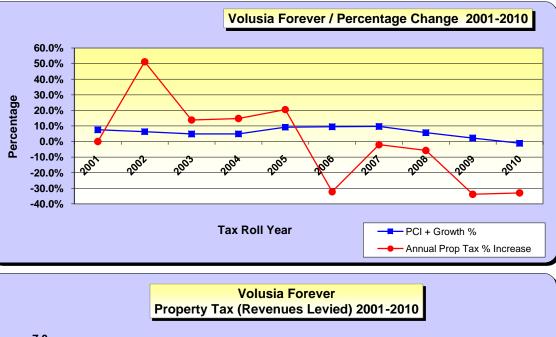

|                  |                                                        | Volusia                     | Forever          |                      |                                     |  |
|------------------|--------------------------------------------------------|-----------------------------|------------------|----------------------|-------------------------------------|--|
| Tax Roll<br>Year | %<br>Increase<br>In Tax<br>Roll                        | Prior<br>Calendar Yr<br>PCI | Growth<br>%      | PCI +<br>Growth<br>% | Annual<br>Prop Tax<br>%<br>Increase |  |
| 2001             | na                                                     | 5.0%                        | 2.6%             | 7.5%                 | na                                  |  |
| 2002             | 9.5%                                                   | 3.4%                        | 2.9%             | 6.3%                 | 51.2%                               |  |
| 2003             | 13.8%                                                  | 1.8%                        | 3.1%             | 4.9%                 | 13.8%                               |  |
| 2004             | 14.8%                                                  | 1.7%                        | 3.2%             | 4.9%                 | 14.8%                               |  |
| 2005             | 20.5%                                                  | 5.9%                        | 3.3%             | 9.2%                 | 20.5%                               |  |
| 2006             | 27.8% 6.9%                                             |                             | 2.6%             | 9.5%                 | -32.2%                              |  |
| 2007             | 7.0%                                                   | 6.4%                        | 3.3%             | 9.7%                 | -2.0%                               |  |
| 2008             | -10.4%                                                 | 2.9%                        | 2.8%             | 5.7%                 | -5.7%                               |  |
| 2009             | -17.4%                                                 | 0.9%                        | 1.4%             | 2.2%                 | -33.8%                              |  |
| 2010             | -13.2%                                                 | -1.9%                       | 0.8%             | -1.1%                | -33.0%                              |  |
| Totals 20        | Totals 2001-2010>> 32.9% 26.0% 58.9% -6.5%             |                             |                  |                      |                                     |  |
| [Total Ani       | [Total Annual] Tax Increase / PCI+Growth = >>> -111.0% |                             |                  |                      |                                     |  |
|                  |                                                        | tax roll includes N         |                  |                      | ear                                 |  |
|                  | Source: M                                              | lorgan B. Gilreatl          | h Jr., - Propert | y Appraiser          |                                     |  |