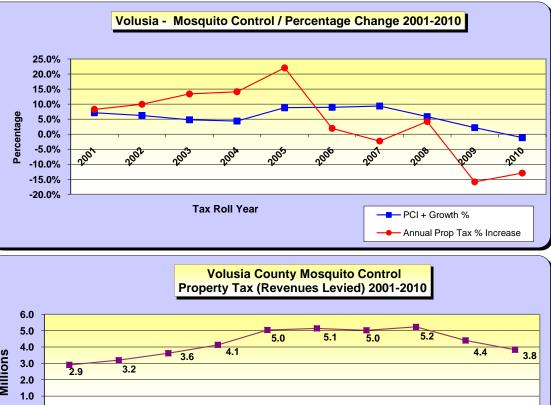

|                  | %                               | ia County - I               |               |                      | Annual                              |          |            |                      |
|------------------|---------------------------------|-----------------------------|---------------|----------------------|-------------------------------------|----------|------------|----------------------|
| Tax Roll<br>Year | %<br>Increase<br>In Tax<br>Roll | Prior<br>Calendar Yr<br>PCI | Growth<br>%   | PCI +<br>Growth<br>% | Annual<br>Prop Tax<br>%<br>Increase |          | 20<br>15   | 5.0%<br>9.0%<br>5.0% |
| 2001             | 8.3%                            | 5.0%                        | 2.2%          | 7.1%                 | 8.3%                                |          |            | 5.0%<br>9.0%         |
| 2002             | 9.9%                            | 3.4%                        | 2.8%          | 6.2%                 | 9.9%                                |          | erce       | 5.0% ·               |
| 2003             | 13.4%                           | 1.8%                        | 3.0%          | 4.8%                 | 13.4%                               |          | -10        | ).0%<br>5.0%         |
| 2004             | 14.1%                           | 1.7%                        | 2.7%          | 4.4%                 | 14.1%                               |          | -20        | <b>).0%</b>          |
| 2005             | 22.0%                           | 5.9%                        | 2.9%          | 8.8%                 | 22.0%                               |          |            |                      |
| 2006             | 27.6%                           | 6.9%                        | 2.0%          | 8.9%                 | 1.9%                                |          |            |                      |
| 2007             | 4.1%                            | 6.4%                        | 2.9%          | 9.3%                 | -2.3%                               |          |            |                      |
| 2008             | -9.5%                           | 2.9%                        | 2.9%          | 5.8%                 | 4.2%                                |          | 6.0<br>5.0 |                      |
| 2009             | -17.5%                          | 0.9%                        | 1.3%          | 2.2%                 | -15.9%                              | SL       | 4.0        |                      |
| 2010             | -12.2%                          | -1.9%                       | 0.8%          | -1.1%                | -12.9%                              | Millions | 3.0<br>2.0 |                      |
| Totals 20        | 01-2010>>                       | 32.9%                       | 23.5%         | 56.4%                | 42.8%                               | 2        | 1.0<br>0.0 |                      |
| [Total An        | nual] Tax Ir                    | ncrease / PC                | l+Growth =    | : >>>                | -24.2%                              |          |            | 2001                 |
|                  | % Increase in<br>Source: M      | tax roll includes l         | New Construct | tion for each y      | ear                                 |          |            |                      |