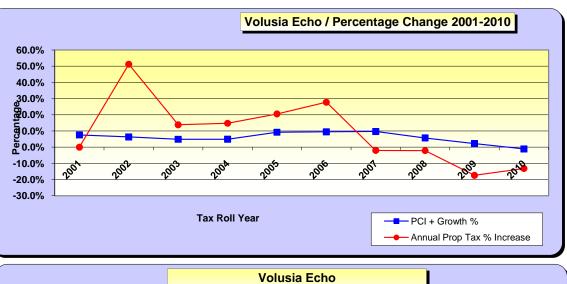

|                     |                                                      | Volusia                     | a Echo           |                      |                                     |  |  |
|---------------------|------------------------------------------------------|-----------------------------|------------------|----------------------|-------------------------------------|--|--|
| Tax<br>Roll<br>Year | %<br>Increase<br>In Tax<br>Roll                      | Prior<br>Calendar Yr<br>PCI | Growth<br>%      | PCI +<br>Growth<br>% | Annual<br>Prop Tax<br>%<br>Increase |  |  |
| 2001                | na                                                   | 5.0%                        | 2.6%             | 7.5%                 | na                                  |  |  |
| 2002                | 9.5%                                                 | 3.4%                        | 2.9%             | 6.3%                 | 51.2%                               |  |  |
| 2003                | 13.8%                                                | 1.8%                        | 3.1%             | 4.9%                 | 13.8%                               |  |  |
| 2004                | 14.8%                                                | 1.7%                        | 3.2%             | 4.9%                 | 14.8%                               |  |  |
| 2005                | 20.5%                                                | 5.9%                        | 3.3%             | 9.2%                 | 20.5%                               |  |  |
| 2006                | 27.8%                                                | 6.9%                        | 2.6%             | 9.5%                 | 27.8%                               |  |  |
| 2007                | 7.0%                                                 | 6.4%                        | 3.3%             | 9.7%                 | -2.0%                               |  |  |
| 2008                | -10.4%                                               | 2.9%                        | 2.8%             | 5.7%                 | -2.2%                               |  |  |
| 2009                | -17.4%                                               | 0.9%                        | 1.4%             | 2.2%                 | -17.4%                              |  |  |
| 2010                | -13.2%                                               | -1.9%                       | 0.8%             | -1.1%                | -13.2%                              |  |  |
| Totals 20           | Totals 2001-2010>> 32.9% 26.0% 58.9% 93.4%           |                             |                  |                      |                                     |  |  |
| [Total Ar           | [Total Annual] Tax Increase / PCI+Growth = >>> 58.5% |                             |                  |                      |                                     |  |  |
|                     |                                                      | tax roll includes l         |                  | ,                    | ear                                 |  |  |
|                     | Source: N                                            | Morgan B. Gilreat           | in Jr., - Proper | ty Appraiser         |                                     |  |  |