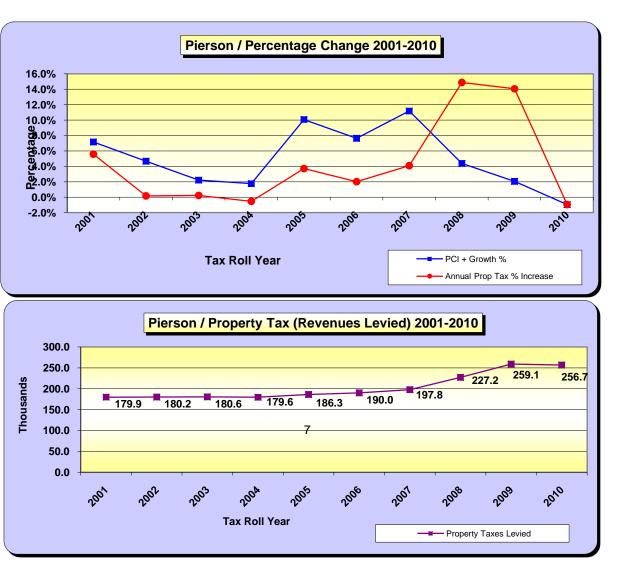

|                                                       |                                            | Pier                         | son            |                      |                                     |  |
|-------------------------------------------------------|--------------------------------------------|------------------------------|----------------|----------------------|-------------------------------------|--|
| Tax Roll<br>Year                                      | %<br>Increase<br>In Tax<br>Roll            | Increase<br>In Tax<br>Yr PCI |                | PCI +<br>Growth<br>% | Annual<br>Prop Tax<br>%<br>Increase |  |
| 2001                                                  | 5.6%                                       | 5.0%                         | 2.2%           | 7.2%                 | 5.6%                                |  |
| 2002                                                  | 5.7%                                       | 3.4%                         | 1.3%           | 4.7%                 | 0.2%                                |  |
| 2003                                                  | 6.6%                                       | 1.8%                         | 0.4%           | 2.2%                 | 0.2%                                |  |
| 2004                                                  | 7.7%                                       | 1.7%                         | 0.1%           | 1.8%                 | -0.5%                               |  |
| 2005                                                  | 18.2%                                      | 5.9%                         | 4.2%           | 10.1%                | 3.7%                                |  |
| 2006                                                  | 26.7%                                      | 6.9%                         | 0.8%           | 7.6%                 | 2.0%                                |  |
| 2007                                                  | 12.6%                                      | 6.4%                         | 4.8%           | 11.2%                | 4.1%                                |  |
| 2008                                                  | -9.7%                                      | 2.9%                         | 1.4%           | 4.4%                 | 14.9%                               |  |
| 2009                                                  | -14.4%                                     | 0.9%                         | 1.2%           | 2.1%                 | 14.1%                               |  |
| 2010                                                  | -10.9%                                     | -1.9%                        | 0.9%           | -1.0%                | -1.0%                               |  |
| Totals 20                                             | Totals 2001-2010>> 32.9% 17.3% 50.2% 43.2% |                              |                |                      |                                     |  |
| [Total Annual] Tax Increase / PCI+Growth = >>> -13.8% |                                            |                              |                |                      |                                     |  |
| * %                                                   | Increase in ta                             |                              |                |                      | -                                   |  |
|                                                       | Source: Morg                               | an B. Gilreat                | h Jr., - Prope | erty Appraise        | r                                   |  |