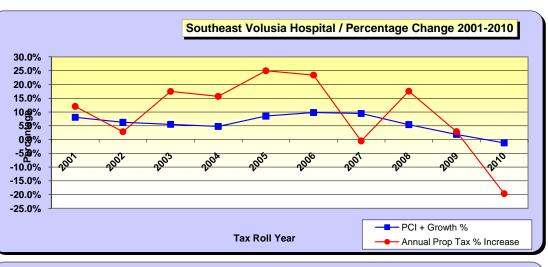

| 01-2010>>                       | 32.9%                       | 25.5%          | 58.4%                | 96.6%                               |  |  |  |  |  |
| Actual Tax Increase / PCI+Growth = >>> 65.4% |                                 |                             |                |                      |                                     |  |  |  |  |  |
|                                              |                                 | tax roll includes l         |                |                      | ear                                 |  |  |  |  |  |
|                                              | Source: M                       | lorgan B. Gilreatl          | TJL, - Propert | y appraiser          |                                     |  |  |  |  |  |

Millions





|                     | St John                         | s River W                   | ater Mgm       | t District           |                                     |
|---------------------|---------------------------------|-----------------------------|----------------|----------------------|-------------------------------------|
| Tax<br>Roll<br>Year | %<br>Increase<br>In Tax<br>Roll | Prior<br>Calendar<br>Yr PCI | Growth<br>%    | PCI +<br>Growth<br>% | Annual<br>Prop Tax<br>%<br>Increase |
| 2001                | 8.2%                            | 5.0%                        | 2.5%           | 7.5%                 | 6.0%                                |
| 2002                | 9.4%                            | 3.4%                        | 2.9%           | 6.3%                 | 9.4%