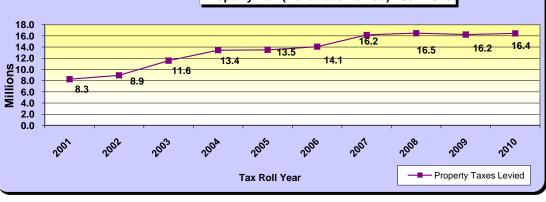

| 32.9%                       | 31.4%             | 64.3%                | 83.3%                               |  |  |  |  |  |
| [Total Annual] Tax Increase / PCI+Growth = >>> 29.4% |                                 |                             |                   |                      |                                     |  |  |  |  |  |
| 9                                                    |                                 | ax roll includes N          |                   |                      | ar                                  |  |  |  |  |  |
|                                                      | Source: M                       | lorgan B. Gilreatl          | n Jr., - Property | Appraiser            |                                     |  |  |  |  |  |





|                                                        |                                                                 | Halifax H                              | lospital                              |                                        |                                                        | Halifax Hospital / Percentage Change 2001-2010