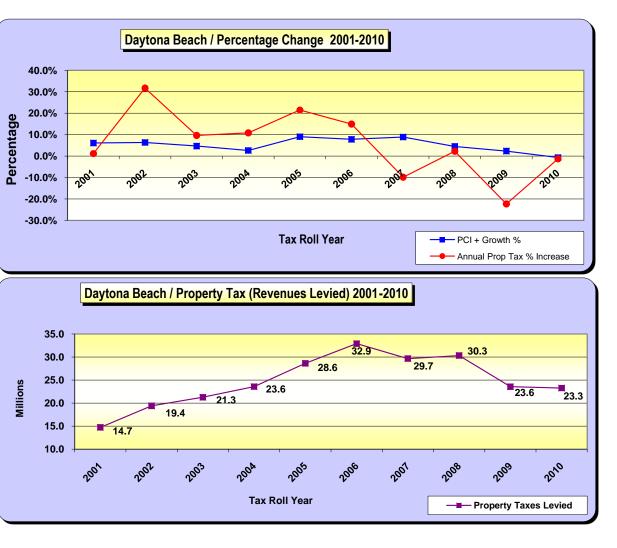

| Daytona Beach                                                  |                                                      |                             |                 |                      |                                     |   |  |
|----------------------------------------------------------------|------------------------------------------------------|-----------------------------|-----------------|----------------------|-------------------------------------|---|--|
| Tax<br>Roll<br>Year                                            | %<br>Increase<br>In Tax<br>Roll                      | Prior<br>Calendar<br>Yr PCI | Growth<br>%     | PCI +<br>Growth<br>% | Annual<br>Prop Tax<br>%<br>Increase |   |  |
| 2001                                                           | 4.4%                                                 | 5.0%                        | 1.1%            | 6.1%                 | 1.2%                                |   |  |
| 2002                                                           | 9.1%                                                 | 3.4%                        | 3.0%            | 6.4%                 | 31.7%                               |   |  |
| 2003                                                           | 11.1%                                                | 1.8%                        | 2.9%            | 4.7%                 | 9.6%                                |   |  |
| 2004                                                           | 10.8%                                                | 1.7%                        | 0.9%            | 2.6%                 | 10.8%                               |   |  |
| 2005                                                           | 21.5%                                                | 5.9%                        | 3.1%            | 9.0%                 | 21.5%                               |   |  |
| 2006                                                           | 28.5%                                                | 6.9%                        | 0.9%            | 7.8%                 | 14.9%                               | ſ |  |
| 2007                                                           | 4.5%                                                 | 6.4%                        | 2.5%            | 8.9%                 | -9.8%                               |   |  |
| 2008                                                           | -7.8%                                                | 2.9%                        | 1.6%            | 4.5%                 | 2.2%                                |   |  |
| 2009                                                           | -17.9%                                               | 0.9%                        | 1.5%            | 2.3%                 | -22.3%                              |   |  |
| 2010                                                           | -15.0%                                               | -1.9%                       | 1.2%            | -0.7%                | -1.2%                               |   |  |
| Totals 20                                                      | 001-2010>>                                           | 32.9%                       | 18.8%           | 51.7%                | 58.6%                               |   |  |
| [Total A                                                       | [Total Annual] Tax Increase / PCI+Growth = >>> 13.4% |                             |                 |                      |                                     |   |  |
| % Increase in tax roll includes New Construction for each year |                                                      |                             |                 |                      |                                     |   |  |
|                                                                | Source: Mo                                           | rgan B. Gilrea              | ath Jr., - Prop | erty Appraise        | r                                   |   |  |