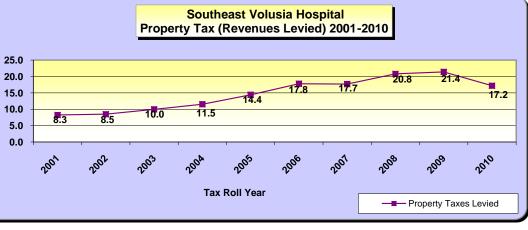

----- Property Taxes Levied

|                                                                | Deltona                                              |                             |                   |                   |                                     |  |  |  |
|----------------------------------------------------------------|------------------------------------------------------|-----------------------------|-------------------|-------------------|-------------------------------------|--|--|--|
| Tax Roll<br>Year                                               | %<br>Increase<br>In Tax<br>Roll                      | Prior<br>Calendar Yr<br>PCI | Growth %          | PCI +<br>Growth % | Annual<br>Prop Tax<br>%<br>Increase |  |  |  |
| 2001                                                           | 4.1%                                                 | 5.0%                        | 3.5%              | 8.5%              | 4.1%                                |  |  |  |
| 2002                                                           | 8.0%                                                 | 3.4%                        | 3.9%              | 7.3%              | 8.0%                                |  |  |  |
| 2003                                                           | 11.2%                                                | 1.8%                        | 4.8%              | 6.6%              | 11.2%                               |  |  |  |
| 2004                                                           | 14.3%                                                | 1.7%                        | 5.9%              | 7.6%              | 14.3%                               |  |  |  |
| 2005                                                           | 19.0%                                                | 5.9%                        | 5.7%              | 11.6%             | 17.7%                               |  |  |  |
| 2006                                                           | 33.5%                                                | 6.9%                        | 4.7%              | 11.5%             | 29.2%                               |  |  |  |
| 2007                                                           | 15.5%                                                | 6.4%                        | 3.5%              | 9.9%              | -5.5%                               |  |  |  |
| 2008                                                           | -19.1%                                               | 2.9%                        | 1.9%              | 4.8%              | 2.3%                                |  |  |  |
| 2009                                                           | -22.4%                                               | 0.9%                        | 1.2%              | 2.0%              | 1.6%                                |  |  |  |
| 2010                                                           | -20.1%                                               | -1.9%                       | 0.8%              | -1.0%             | -6.3%                               |  |  |  |
| Totals 20                                                      | 01-2010>>                                            | 32.9%                       | 35.9%             | 68.8%             | 76.4%                               |  |  |  |
| [Total                                                         | [Total Annual] Tax Increase / PCI+Growth = >>> 11.1% |                             |                   |                   |                                     |  |  |  |
| % Increase in tax roll includes New Construction for each year |                                                      |                             |                   |                   |                                     |  |  |  |
|                                                                | Source: I                                            | Morgan B. Gilrea            | th Jr., - Propert | y Appraiser       |                                     |  |  |  |