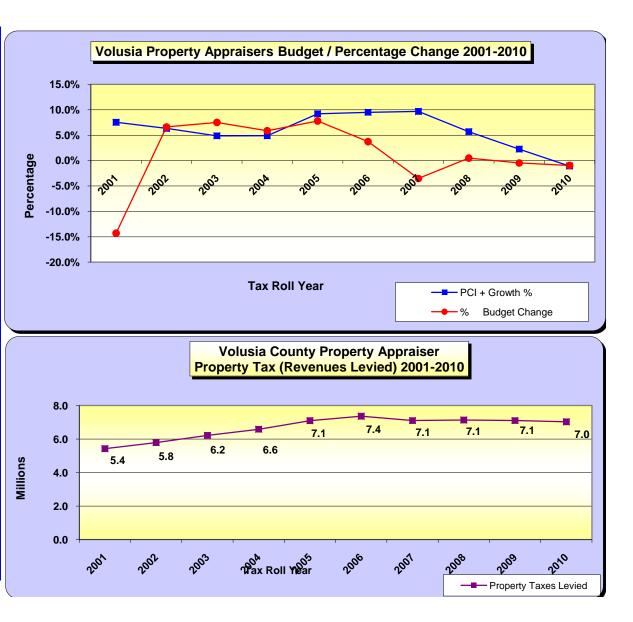

|                                                       | Volusia Property Appraisers Budget                                         |                             |                |                      |                       |  |  |
|-------------------------------------------------------|----------------------------------------------------------------------------|-----------------------------|----------------|----------------------|-----------------------|--|--|
| Tax Roll<br>Year                                      | %<br>Increase<br>In Tax<br>Roll                                            | Prior<br>Calendar<br>Yr PCI | Growth<br>%    | PCI +<br>Growth<br>% | %<br>Budget<br>Change |  |  |
| 2001                                                  | 8.2%                                                                       | 5.0%                        | 2.6%           | 7.5%                 | -14.3%                |  |  |
| 2002                                                  | 9.5%                                                                       | 3.4%                        | 2.9%           | 6.3%                 | 6.6%                  |  |  |
| 2003                                                  | 13.8%                                                                      | 1.8%                        | 3.1%           | 4.9%                 | 7.5%                  |  |  |
| 2004                                                  | 14.8%                                                                      | 1.7%                        | 3.2%           | 4.9%                 | 5.9%                  |  |  |
| 2005                                                  | 20.5%                                                                      | 5.9%                        | 3.3%           | 9.2%                 | 7.8%                  |  |  |
| 2006                                                  | 27.8%                                                                      | 27.8% 6.9% 2.6%             |                | 9.5%                 | 3.7%                  |  |  |
| 2007                                                  | 7.2%                                                                       | 6.4%                        | 3.3%           | 9.7%                 | -3.5%                 |  |  |
| 2008                                                  | -10.5%                                                                     | 2.9%                        | 2.8%           | 5.7%                 | 0.5%                  |  |  |
| 2009                                                  | -17.4%                                                                     | 0.9%                        | 1.4%           | 2.3%                 | -0.5%                 |  |  |
| 2010                                                  | -13.2%                                                                     | -1.9%                       | 0.8%           | -1.1%                | -1.0%                 |  |  |
| Totals 20                                             | Totals 2001-2010>>         32.9%         26.0%         58.9%         12.7% |                             |                |                      |                       |  |  |
| [Total Annual] Tax Increase / PCI+Growth = >>> -78.4% |                                                                            |                             |                |                      |                       |  |  |
| * %                                                   | * % Increase in tax roll includes New Construction for each year           |                             |                |                      |                       |  |  |
|                                                       | Source: More                                                               | gan B. Gilreath             | n Jr., - Prope | rty Appraiser        |                       |  |  |