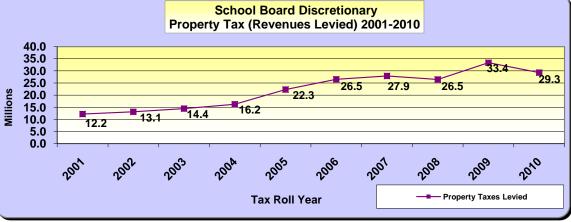

| Volusia County General Fund                                    |                                                       |                             |             |                      |                                     |  |  |
|----------------------------------------------------------------|-------------------------------------------------------|-----------------------------|-------------|----------------------|-------------------------------------|--|--|
| Tax Roll<br>Year                                               | %<br>Increase<br>In Tax<br>Roll                       | Prior<br>Calendar<br>Yr PCI | Growth<br>% | PCI +<br>Growth<br>% | Annual<br>Prop Tax<br>%<br>Increase |  |  |
| 2001                                                           | 8.2%                                                  | 5.0%                        | 2.6%        | 7.5%                 | 8.2%                                |  |  |
| 2002                                                           | 9.5%                                                  | 3.4%                        | 2.9%        | 6.3%                 | 9.5%                                |  |  |
| 2003                                                           | 13.8%                                                 | 1.8%                        | 3.1%        | 4.9%                 | 13.8%                               |  |  |
| 2004                                                           | 14.8%                                                 | 1.7%                        | 3.2%        | 4.9%                 | 14.8%                               |  |  |
| 2005                                                           | 20.5%                                                 | 5.9%                        | 3.3%        | 9.2%                 | 14.1%                               |  |  |
| 2006                                                           | 27.8%                                                 | 6.9%                        | 2.6%        | 9.5%                 | 2.6%                                |  |  |
| 2007                                                           | 7.0%                                                  | 6.4%                        | 3.3%        | 9.7%                 | -2.0%                               |  |  |
| 2008                                                           | -10.4%                                                | 2.9%                        | 2.8%        | 5.7%                 | 3.5%                                |  |  |
| 2009                                                           | -17.4%                                                | 0.9%                        | 1.4%        | 2.2%                 | -1.5%                               |  |  |
| 2010                                                           | -13.2%                                                | -1.9%                       | 0.8%        | -1.1%                | -14.3%                              |  |  |
| Totals 20                                                      | 01-2010>>                                             | 32.9%                       | 26.0%       | 58.9%                | 48.6%                               |  |  |
| [Total Ani                                                     | [Total Annual] Tax Increase / PCI+Growth = >>> -17.4% |                             |             |                      |                                     |  |  |
| % Increase in tax roll includes New Construction for each year |                                                       |                             |             |                      |                                     |  |  |
| Source: More                                                   | gan B. Gilreath                                       | Jr., - Property             | Appraiser   |                      |                                     |  |  |