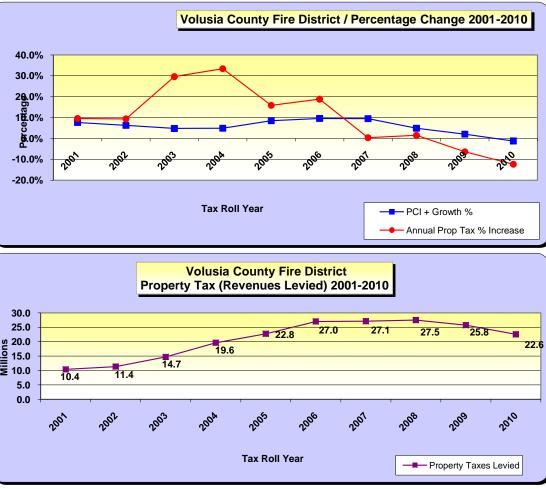

| Volusia County General Fund                                    |                                                       |                             |             |                      |                                     |  |  |
|----------------------------------------------------------------|-------------------------------------------------------|-----------------------------|-------------|----------------------|-------------------------------------|--|--|
| Tax Roll<br>Year                                               | %<br>Increase<br>In Tax<br>Roll                       | Prior<br>Calendar<br>Yr PCI | Growth<br>% | PCI +<br>Growth<br>% | Annual<br>Prop Tax<br>%<br>Increase |  |  |
| 2001                                                           | 8.2%                                                  | 5.0%                        | 2.6%        | 7.5%                 | 8.2%                                |  |  |
| 2002                                                           | 9.5%                                                  | 3.4%                        | 2.9%        | 6.3%                 | 9.5%                                |  |  |
| 2003                                                           | 13.8%                                                 | 1.8%                        | 3.1%        | 4.9%                 | 13.8%                               |  |  |
| 2004                                                           | 14.8%                                                 | 1.7%                        | 3.2%        | 4.9%                 | 14.8%                               |  |  |
| 2005                                                           | 20.5%                                                 | 5.9%                        | 3.3%        | 9.2%                 | 14.1%                               |  |  |
| 2006                                                           | 27.8%                                                 | 6.9%                        | 2.6%        | 9.5%                 | 2.6%                                |  |  |
| 2007                                                           | 7.0%                                                  | 6.4%                        | 3.3%        | 9.7%                 | -2.0%                               |  |  |
| 2008                                                           | -10.4%                                                | 2.9%                        | 2.8%        | 5.7%                 | 3.5%                                |  |  |
| 2009                                                           | -17.4%                                                | 0.9%                        | 1.4%        | 2.2%                 | -1.5%                               |  |  |
| 2010                                                           | -13.2%                                                | -1.9%                       | 0.8%        | -1.1%                | -14.3%                              |  |  |
| Totals 20                                                      | 01-2010>>                                             | 32.9%                       | 26.0%       | 58.9%                | 48.6%                               |  |  |
| [Total Ani                                                     | [Total Annual] Tax Increase / PCI+Growth = >>> -17.4% |                             |             |                      |                                     |  |  |
| % Increase in tax roll includes New Construction for each year |                                                       |                             |             |                      |                                     |  |  |
| Source: More                                                   | gan B. Gilreath                                       | Jr., - Property             | Appraiser   |                      |                                     |  |  |