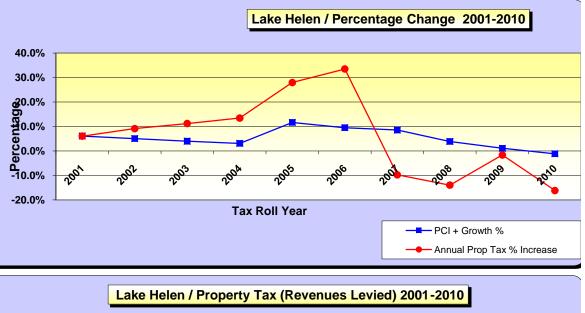

|                  | Lake Helen                                                     |                             |                 |                      |                                     |  |  |  |
|------------------|----------------------------------------------------------------|-----------------------------|-----------------|----------------------|-------------------------------------|--|--|--|
| Tax Roll<br>Year | %<br>Increase<br>In Tax<br>Roll                                | Prior<br>Calendar<br>Yr PCI | Growth<br>%     | PCI +<br>Growth<br>% | Annual<br>Prop Tax<br>%<br>Increase |  |  |  |
| 2001             | 6.0%                                                           | 5.0%                        | 1.1%            | 6.1%                 | 6.0%                                |  |  |  |
| 2002             | 9.1%                                                           | 3.4%                        | 1.6%            | 5.0%                 | 9.1%                                |  |  |  |
| 2003             | 11.2%                                                          | 1.8%                        | 2.2%            | 4.0%                 | 11.2%                               |  |  |  |
| 2004             | 13.4%                                                          | 1.7%                        | 1.4%            | 3.1%                 | 13.4%                               |  |  |  |
| 2005             | 27.9%                                                          | 5.9%                        | 5.7%            | 11.6%                | 27.9%                               |  |  |  |
| 2006             | 33.5%                                                          | 6.9%                        | 2.6%            | 9.5%                 | 33.5%                               |  |  |  |
| 2007             | 11.7%                                                          | 6.4%                        | 2.1%            | 8.5%                 | -9.8%                               |  |  |  |
| 2008             | -14.0%                                                         | 2.9%                        | 0.9%            | 3.9%                 | -14.0%                              |  |  |  |
| 2009             | -20.9%                                                         | 0.9%                        | 0.2%            | 1.1%                 | -1.7%                               |  |  |  |
| 2010             | -16.2%                                                         | -1.9%                       | 0.7%            | -1.2%                | -16.2%                              |  |  |  |
| Totals 20        | Totals 2001-2010>> 32.9% 18.6% 51.5%                           |                             |                 |                      |                                     |  |  |  |
| [Total A         | [Total Annual] Tax Increase / PCI+Growth = >>> 15.5%           |                             |                 |                      |                                     |  |  |  |
| 9                | % Increase in tax roll includes New Construction for each year |                             |                 |                      |                                     |  |  |  |
|                  | Source: Mo                                                     | organ B. Gilrea             | th Jr., - Prope | erty Appraiser       |                                     |  |  |  |