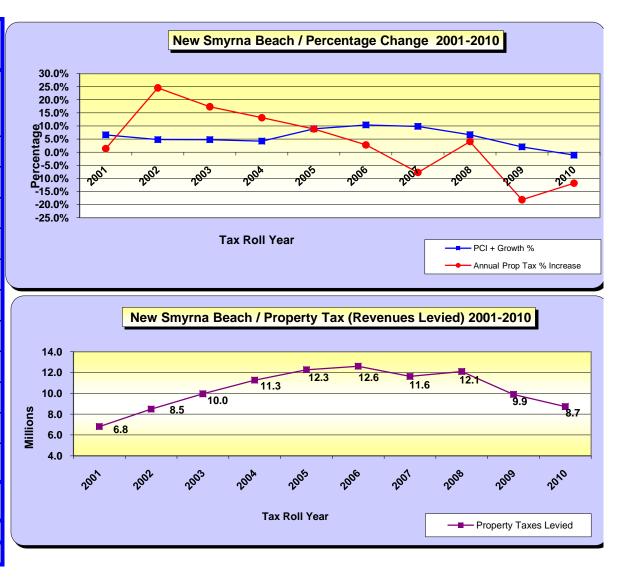

| New Smyrna Beach    |                                                                |                             |                  |                      |                                     |  |  |
|---------------------|----------------------------------------------------------------|-----------------------------|------------------|----------------------|-------------------------------------|--|--|
| Tax<br>Roll<br>Year | %<br>Increase<br>In Tax<br>Roll                                | Prior<br>Calendar<br>Yr PCI | Growth<br>%      | PCI +<br>Growth<br>% | Annual<br>Prop Tax<br>%<br>Increase |  |  |
| 2001                | 9.9%                                                           | 5.0%                        | 1.6%             | 6.6%                 | 1.3%                                |  |  |
| 2002                | 12.3%                                                          | 3.4%                        | 1.4%             | 4.8%                 | 24.5%                               |  |  |
| 2003                | 17.3%                                                          | 1.8%                        | 3.0%             | 4.8%                 | 17.3%                               |  |  |
| 2004                | 13.2%                                                          | 1.7%                        | 2.5%             | 4.2%                 | 13.2%                               |  |  |
| 2005                | 28.8%                                                          | 5.9%                        | 3.0%             | 8.9%                 | 8.9%                                |  |  |
| 2006                | 31.6%                                                          | 6.9%                        | 3.5%             | 10.4%                | 2.8%                                |  |  |
| 2007                | 0.2%                                                           | 6.4%                        | 3.4%             | 9.8%                 | -7.8%                               |  |  |
| 2008                | -8.2%                                                          | 2.9%                        | 3.7%             | 6.6%                 | 4.0%                                |  |  |
| 2009                | -17.4%                                                         | 0.9%                        | 1.2%             | 2.0%                 | -18.2%                              |  |  |
| 2010                | -11.9%                                                         | -1.9%                       | 0.8%             | -1.1%                | -11.9%                              |  |  |
| Totals 2            | 34.3%                                                          |                             |                  |                      |                                     |  |  |
| [Total              | [Total Annual] Tax Increase / PCI+Growth = >>> -39.9%          |                             |                  |                      |                                     |  |  |
|                     | % Increase in tax roll includes New Construction for each year |                             |                  |                      |                                     |  |  |
|                     | Source: M                                                      | organ B. Gilrea             | ath Jr., - Prope | erty Appraiser       |                                     |  |  |