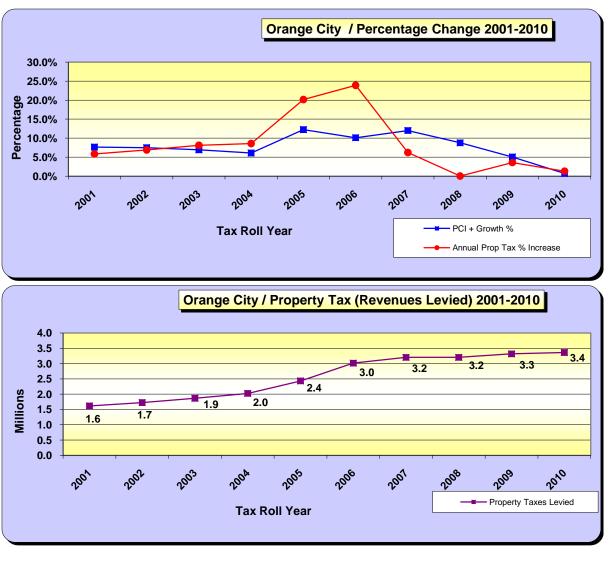

|                                                                  | Orange City                                         |                             |                 |                      |                                     |  |  |  |
|------------------------------------------------------------------|-----------------------------------------------------|-----------------------------|-----------------|----------------------|-------------------------------------|--|--|--|
| Tax Roll<br>Year                                                 | %<br>Increase<br>In Tax<br>Roll                     | Prior<br>Calendar<br>Yr PCI | Growth<br>%     | PCI +<br>Growth<br>% | Annual<br>Prop Tax<br>%<br>Increase |  |  |  |
| 2001                                                             | 5.8%                                                | 5.0%                        | 2.7%            | 7.6%                 | 5.8%                                |  |  |  |
| 2002                                                             | 10.2%                                               | 3.4%                        | 4.1%            | 7.5%                 | 6.9%                                |  |  |  |
| 2003                                                             | 15.7%                                               | 1.8%                        | 5.1%            | 6.9%                 | 8.1%                                |  |  |  |
| 2004                                                             | 8.6%                                                | 1.7%                        | 4.4%            | 6.1%                 | 8.6%                                |  |  |  |
| 2005                                                             | 20.2%                                               | 5.9%                        | 6.3%            | 12.2%                | 20.2%                               |  |  |  |
| 2006                                                             | 23.9%                                               | 6.9%                        | 3.2%            | 10.1%                | 23.9%                               |  |  |  |
| 2007                                                             | 18.2%                                               | 6.4%                        | 5.6%            | 12.0%                | 6.2%                                |  |  |  |
| 2008                                                             | -2.2%                                               | 2.9%                        | 5.8%            | 8.8%                 | 0.0%                                |  |  |  |
| 2009                                                             | -10.7%                                              | 0.9%                        | 4.2%            | 5.1%                 | 3.6%                                |  |  |  |
| 2010                                                             | -17.0%                                              | -1.9%                       | 2.6%            | 0.7%                 | 1.3%                                |  |  |  |
| Totals 20                                                        | 001-2010>>                                          | 32.9%                       | 44.1%           | 77.0%                | 84.7%                               |  |  |  |
| [Total A                                                         | [Total Annual] Tax Increase / PCI+Growth = >>> 9.9% |                             |                 |                      |                                     |  |  |  |
| * % Increase in tax roll includes New Construction for each year |                                                     |                             |                 |                      |                                     |  |  |  |
|                                                                  | Source: Mo                                          | rgan B. Gilrea              | th Jr., - Prope | erty Appraiser       |                                     |  |  |  |