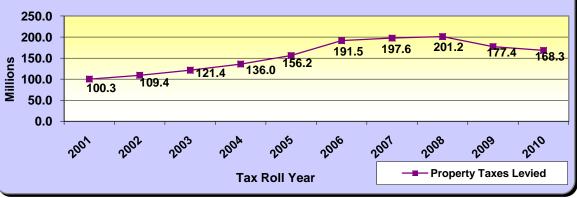

| Volusia County General Fund                                    |                                                       |                             |             |                      |                                     |  |  |
|----------------------------------------------------------------|-------------------------------------------------------|-----------------------------|-------------|----------------------|-------------------------------------|--|--|
| Tax Roll<br>Year                                               | %<br>Increase<br>In Tax<br>Roll                       | Prior<br>Calendar<br>Yr PCI | Growth<br>% | PCI +<br>Growth<br>% | Annual<br>Prop Tax<br>%<br>Increase |  |  |
| 2001                                                           | 8.2%                                                  | 5.0%                        | 2.6%        | 7.5%                 | 8.2%                                |  |  |
| 2002                                                           | 9.5%                                                  | 3.4%                        | 2.9%        | 6.3%                 | 9.5%                                |  |  |
| 2003                                                           | 13.8%                                                 | 1.8%                        | 3.1%        | 4.9%                 | 13.8%                               |  |  |
| 2004                                                           | 14.8%                                                 | 1.7%                        | 3.2%        | 4.9%                 | 14.8%                               |  |  |
| 2005                                                           | 20.5%                                                 | 5.9%                        | 3.3%        | 9.2%                 | 14.1%                               |  |  |
| 2006                                                           | 27.8%                                                 | 6.9%                        | 2.6%        | 9.5%                 | 2.6%                                |  |  |
| 2007                                                           | 7.0%                                                  | 6.4%                        | 3.3%        | 9.7%                 | -2.0%                               |  |  |
| 2008                                                           | -10.4%                                                | 2.9%                        | 2.8%        | 5.7%                 | 3.5%                                |  |  |
| 2009                                                           | -17.4%                                                | 0.9%                        | 1.4%        | 2.2%                 | -1.5%                               |  |  |
| 2010                                                           | -13.2%                                                | -1.9%                       | 0.8%        | -1.1%                | -14.3%                              |  |  |
| Totals 20                                                      | 01-2010>>                                             | 32.9%                       | 26.0%       | 58.9%                | 48.6%                               |  |  |
| [Total Ani                                                     | [Total Annual] Tax Increase / PCI+Growth = >>> -17.4% |                             |             |                      |                                     |  |  |
| % Increase in tax roll includes New Construction for each year |                                                       |                             |             |                      |                                     |  |  |
| Source: More                                                   | gan B. Gilreath                                       | Jr., - Property             | Appraiser   |                      |                                     |  |  |