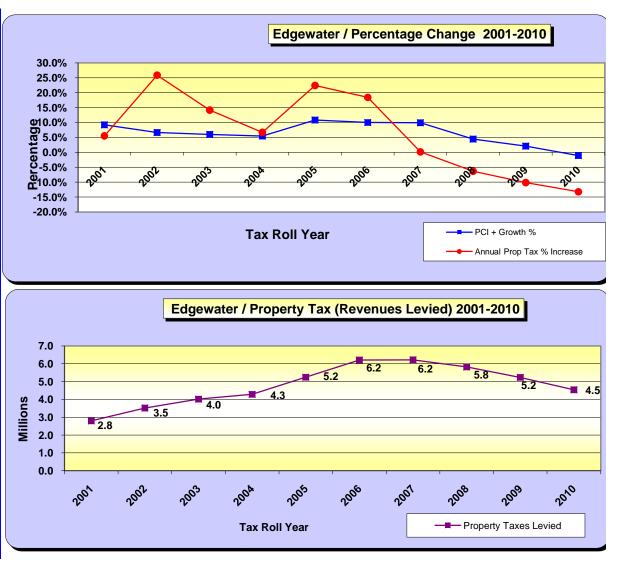

|                     | Edgewater                                                      |                             |                |                      |                                     |  |  |  |  |
|---------------------|----------------------------------------------------------------|-----------------------------|----------------|----------------------|-------------------------------------|--|--|--|--|
| Tax<br>Roll<br>Year | %<br>Increase<br>In Tax<br>Roll                                | Prior<br>Calendar<br>Yr PCI | Growth<br>%    | PCI +<br>Growth<br>% | Annual<br>Prop Tax<br>%<br>Increase |  |  |  |  |
| 2001                | 5.5%                                                           | 5.0%                        | 4.3%           | 9.2%                 | 5.5%                                |  |  |  |  |
| 2002                | 7.8%                                                           | 3.4%                        | 3.3%           | 6.6%                 | 25.9%                               |  |  |  |  |
| 2003                | 14.1%                                                          | 1.8%                        | 4.2%           | 6.0%                 | 14.1%                               |  |  |  |  |
| 2004                | 15.0%                                                          | 1.7%                        | 3.8%           | 5.5%                 | 6.7%                                |  |  |  |  |
| 2005                | 22.4%                                                          | 5.9%                        | 4.9%           | 10.8%                | 22.4%                               |  |  |  |  |
| 2006                | 34.0%                                                          | 6.9%                        | 3.1%           | 10.0%                | 18.4%                               |  |  |  |  |
| 2007                | 9.8%                                                           | 6.4%                        | 3.5%           | 9.9%                 | 0.2%                                |  |  |  |  |
| 2008                | -17.9%                                                         | 2.9%                        | 1.5%           | 4.4%                 | -6.4%                               |  |  |  |  |
| 2009                | -16.2%                                                         | 0.9%                        | 1.2%           | 2.1%                 | -10.2%                              |  |  |  |  |
| 2010                | -16.3%                                                         | -1.9%                       | 0.8%           | -1.1%                | -13.2%                              |  |  |  |  |
| Totals 2            | 001-2010>>                                                     | 32.9%                       | 30.6%          | 63.5%                | 63.5%                               |  |  |  |  |
| [Total A            | [Total Annual] Tax Increase / PCI+Growth = >>> 0.0%            |                             |                |                      |                                     |  |  |  |  |
| %                   | % Increase in tax roll includes New Construction for each year |                             |                |                      |                                     |  |  |  |  |
|                     | Source: Mo                                                     | rgan B. Gilreat             | h Jr., - Prope | rty Appraiser        |                                     |  |  |  |  |