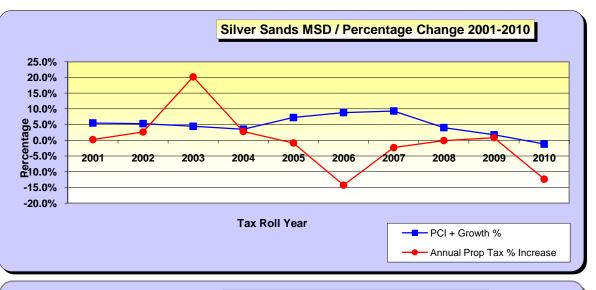

| 15.9%         | 48.8%                | -3.1%                               |  |  |  |  |  |
| [Total Annual] Tax Increase / PCI+Growth = >>> -106.4% |                                 |                                           |               |                      |                                     |  |  |  |  |  |
|                                                        |                                 | tax roll includes l<br>lorgan B. Gilreatl |               | -                    | ear                                 |  |  |  |  |  |
|                                                        | Oburce. IV                      | longan D. Oilleau                         | ron, - rropen | y Applaisel          |                                     |  |  |  |  |  |





|                  | Vo                              | lusia County                                  | / - Fire Dist | rict                 |                                     |                  |
|------------------|---------------------------------|-----------------------------------------------|---------------|----------------------|-------------------------------------|------------------|
| Tax Roll<br>Year | %<br>Increase<br>In Tax<br>Roll | Increase Prior<br>Calendar Yr<br>In Tax PCI % |               | PCI +<br>Growth<br>% | Annual<br>Prop Tax<br>%<br>Increase |                  |
| 2001             | 9.6%                            | 5.0%                                          | 2.7%          | 7.6%                 | 9.6%                                |                  |