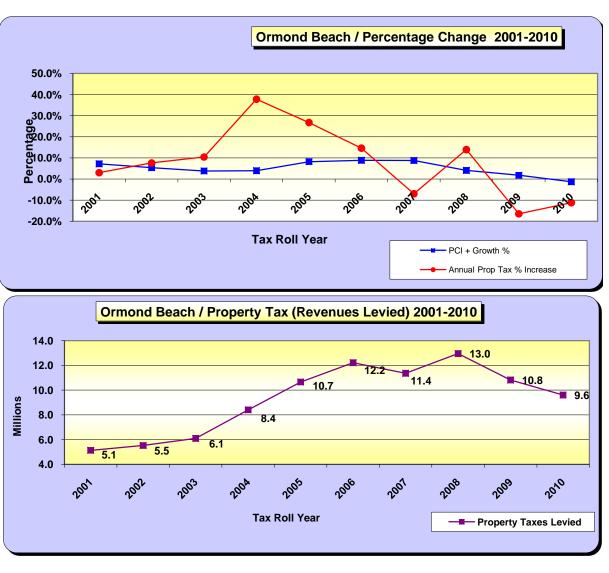

|                     |                                                      | Ormon                       | d Beach        |                      |                                     |  |
|---------------------|------------------------------------------------------|-----------------------------|----------------|----------------------|-------------------------------------|--|
| Tax<br>Roll<br>Year | %<br>Increase<br>In Tax<br>Roll                      | Prior<br>Calendar<br>Yr PCI | Growth<br>%    | PCI +<br>Growth<br>% | Annual<br>Prop Tax<br>%<br>Increase |  |
| 2001                | 8.0%                                                 | 5.0%                        | 2.3%           | 7.2%                 | 3.0%                                |  |
| 2002                | 6.4%                                                 | 3.4%                        | 2.0%           | 5.4%                 | 7.6%                                |  |
| 2003                | 8.4%                                                 | 1.8%                        | 2.0%           | 3.8%                 | 10.4%                               |  |
| 2004                | 11.6%                                                | 1.7%                        | 2.3%           | 4.0%                 | 37.8%                               |  |
| 2005                | 15.3%                                                | 5.9%                        | 2.3%           | 8.2%                 | 26.7%                               |  |
| 2006                | 20.4%                                                | 0.4% 6.9% 2.0%              |                | 8.9%                 | 14.6%                               |  |
| 2007                | 6.3%                                                 | 6.4%                        | 2.4%           | 8.8%                 | -7.0%                               |  |
| 2008                | -9.9%                                                | 2.9%                        | 1.2%           | 4.1%                 | 14.0%                               |  |
| 2009                | -13.4%                                               | 0.9%                        | 0.9%           | 1.8%                 | -16.5%                              |  |
| 2010                | -10.7%                                               | -1.9%                       | 0.6%           | -1.3%                | -11.2%                              |  |
| Totals 2            | Totals 2001-2010>> 32.9% 18.0% 50.9% 79.6%           |                             |                |                      |                                     |  |
| [Total A            | [Total Annual] Tax Increase / PCI+Growth = >>> 56.3% |                             |                |                      |                                     |  |
| *                   | % Increase in t                                      |                             |                |                      |                                     |  |
|                     | Source: Mo                                           | organ B. Gilrea             | th Jr., - Prop | erty Appraise        | r                                   |  |