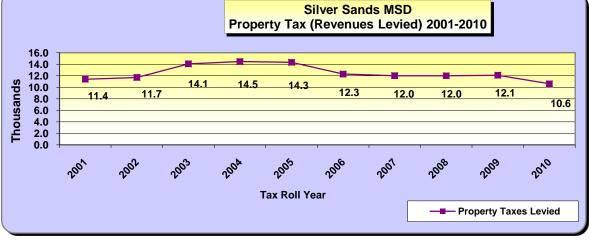

| 15.9%         | 48.8%                | -3.1%                               |  |  |  |  |  |
| [Total Annual] Tax Increase / PCI+Growth = >>> -106.4% |                                 |                                           |               |                      |                                     |  |  |  |  |  |
|                                                        |                                 | tax roll includes l<br>lorgan B. Gilreatl |               | -                    | ear                                 |  |  |  |  |  |
|                                                        | Oburce. IV                      | longan D. Oilleau                         | ron, - rropen | y Applaisel          |                                     |  |  |  |  |  |





|                  | Vo                              | lusia County                                  | / - Fire Dist | rict                 |                                     |                  |
|------------------|---------------------------------|-----------------------------------------------|---------------|----------------------|-------------------------------------|------------------|
| Tax Roll<br>Year | %<br>Increase<br>In Tax<br>Roll | Increase Prior<br>Calendar Yr<br>In Tax PCI % |               | PCI +<br>Growth<br>% | Annual<br>Prop Tax<br>%<br>Increase |                  |
| 2001             | 9.6%                            | 5.0%                                          | 2.7%          | 7.6%                 | 9.6%                                |                  |
|