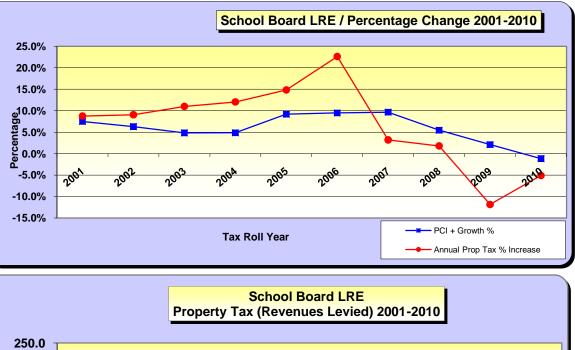

>                       | 32.9%                       | 25.3%            | 58.2%                | 66.4%                               |  |  |  |  |  |
| [Total Annual] Tax Increase / PCI+Growth = >>> 14.0% |                                 |                             |                  |                      |                                     |  |  |  |  |  |
| %                                                    | 6 Increase in ta                |                             |                  | ,                    | /ear                                |  |  |  |  |  |
|                                                      | Source: MC                      | organ B. Gilrea             | ur sr., - Proper | iy Appraiser         |                                     |  |  |  |  |  |





|                                                      | \$                                          | School - Di                 | scretionar       | y                    |                                     |  |  |  |  |  |  |
|------------------------------------------------------|---------------------------------------------|-----------------------------|------------------|----------------------|-------------------------------------|--|--|--|--|--|--|
| Tax Roll<br>Year                                     | %<br>Increase<br>In Tax<br>Roll             | Prior<br>Calendar<br>Yr PCI | Growth<br>%      | PCI +<br>Growth<br>% | Annual<br>Prop Tax<br>%<br>Increase |  |  |  |  |  |  |
| 2001                                                 | 8.3%                                        |