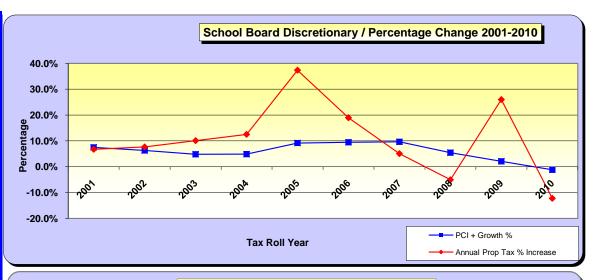

| Volusia County General Fund                                    |                                                       |                             |             |                      |                                     |  |  |
|----------------------------------------------------------------|-------------------------------------------------------|-----------------------------|-------------|----------------------|-------------------------------------|--|--|
| Tax Roll<br>Year                                               | %<br>Increase<br>In Tax<br>Roll                       | Prior<br>Calendar<br>Yr PCI | Growth<br>% | PCI +<br>Growth<br>% | Annual<br>Prop Tax<br>%<br>Increase |  |  |
| 2001                                                           | 8.2%                                                  | 5.0%                        | 2.6%        | 7.5%                 | 8.2%                                |  |  |
| 2002                                                           | 9.5%                                                  | 3.4%                        | 2.9%        | 6.3%                 | 9.5%                                |  |  |
| 2003                                                           | 13.8%                                                 | 1.8%                        | 3.1%        | 4.9%                 | 13.8%                               |  |  |
| 2004                                                           | 14.8%                                                 | 1.7%                        | 3.2%        | 4.9%                 | 14.8%                               |  |  |
| 2005                                                           | 20.5%                                                 | 5.9%                        | 3.3%        | 9.2%                 | 14.1%                               |  |  |
| 2006                                                           | 27.8%                                                 | 6.9%                        | 2.6%        | 9.5%                 | 2.6%                                |  |  |
| 2007                                                           | 7.0%                                                  | 6.4%                        | 3.3%        | 9.7%                 | -2.0%                               |  |  |
| 2008                                                           | -10.4%                                                | 2.9%                        | 2.8%        | 5.7%                 | 3.5%                                |  |  |
| 2009                                                           | -17.4%                                                | 0.9%                        | 1.4%        | 2.2%                 | -1.5%                               |  |  |
| 2010                                                           | -13.2%                                                | -1.9%                       | 0.8%        | -1.1%                | -14.3%                              |  |  |
| Totals 20                                                      | 01-2010>>                                             | 32.9%                       | 26.0%       | 58.9%                | 48.6%                               |  |  |
| [Total Ani                                                     | [Total Annual] Tax Increase / PCI+Growth = >>> -17.4% |                             |             |                      |                                     |  |  |
| % Increase in tax roll includes New Construction for each year |                                                       |                             |             |                      |                                     |  |  |
| Source: More                                                   | gan B. Gilreath                                       | Jr., - Property             | Appraiser   |                      |                                     |  |  |