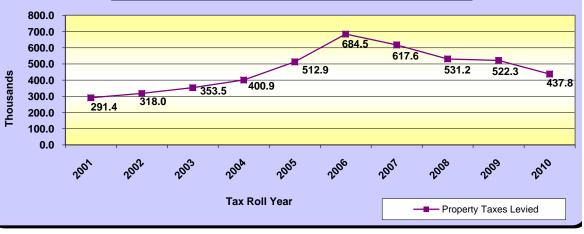

|                  | Lake Helen                                                     |                             |                 |                      |                                     |  |  |  |
|------------------|----------------------------------------------------------------|-----------------------------|-----------------|----------------------|-------------------------------------|--|--|--|
| Tax Roll<br>Year | %<br>Increase<br>In Tax<br>Roll                                | Prior<br>Calendar<br>Yr PCI | Growth<br>%     | PCI +<br>Growth<br>% | Annual<br>Prop Tax<br>%<br>Increase |  |  |  |
| 2001             | 6.0%                                                           | 5.0%                        | 1.1%            | 6.1%                 | 6.0%                                |  |  |  |
| 2002             | 9.1%                                                           | 3.4%                        | 1.6%            | 5.0%                 | 9.1%                                |  |  |  |
| 2003             | 11.2%                                                          | 1.8%                        | 2.2%            | 4.0%                 | 11.2%                               |  |  |  |
| 2004             | 13.4%                                                          | 1.7%                        | 1.4%            | 3.1%                 | 13.4%                               |  |  |  |
| 2005             | 27.9%                                                          | 5.9%                        | 5.7%            | 11.6%                | 27.9%                               |  |  |  |
| 2006             | 33.5%                                                          | 6.9%                        | 2.6%            | 9.5%                 | 33.5%                               |  |  |  |
| 2007             | 11.7%                                                          | 6.4%                        | 2.1%            | 8.5%                 | -9.8%                               |  |  |  |
| 2008             | -14.0%                                                         | 2.9%                        | 0.9%            | 3.9%                 | -14.0%                              |  |  |  |
| 2009             | -20.9%                                                         | 0.9%                        | 0.2%            | 1.1%                 | -1.7%                               |  |  |  |
| 2010             | -16.2%                                                         | -1.9%                       | 0.7%            | -1.2%                | -16.2%                              |  |  |  |
| Totals 20        | Totals 2001-2010>> 32.9% 18.6% 51.5%                           |                             |                 |                      |                                     |  |  |  |
| [Total A         | [Total Annual] Tax Increase / PCI+Growth = >>> 15.5%           |                             |                 |                      |                                     |  |  |  |
| 9                | % Increase in tax roll includes New Construction for each year |                             |                 |                      |                                     |  |  |  |
|                  | Source: Mo                                                     | organ B. Gilrea             | th Jr., - Prope | erty Appraiser       |                                     |  |  |  |