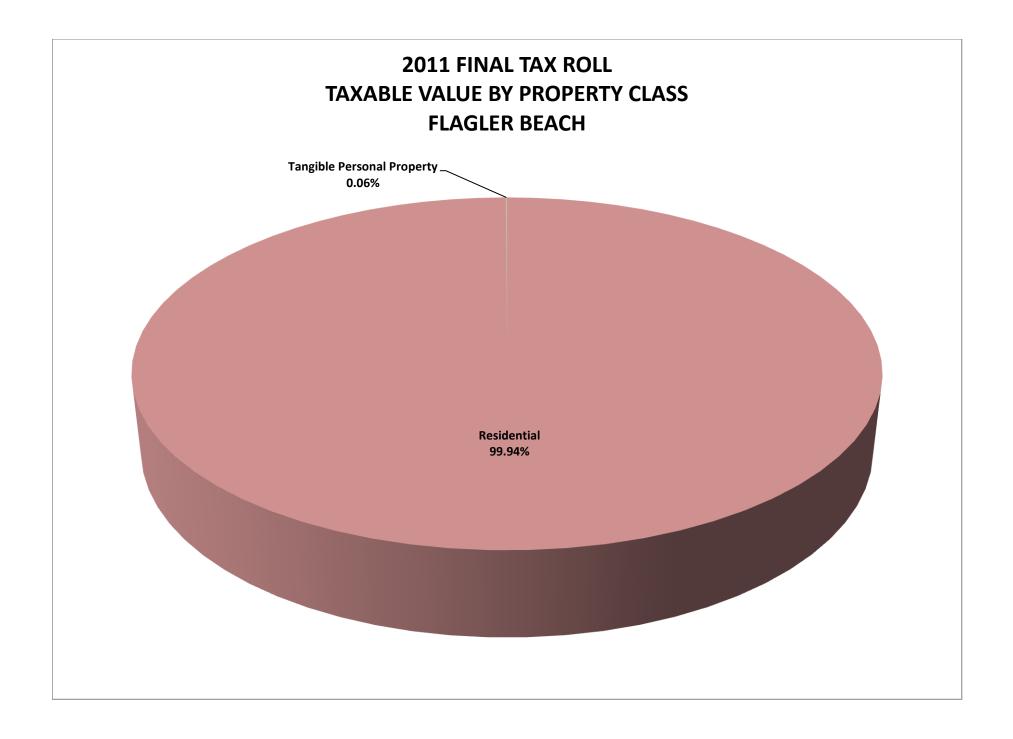

| 0         | 0         | 0         |  |  |
| Industrial                 | 0       | 0         | 0         | 0         | 0         | 0         |  |  |
| Institutional              | 0       | 0         | 0         | 0         | 0         | 0         |  |  |
| Miscellaneous              | 0       | 0         | 0         | 0         | 0         | 0         |  |  |
| Residential                | 87      | 35        | 6,161,491 | 6,161,491 | 1,732,668 | 4,428,823 |  |  |
| Tangible Personal Property | 5       | 0         | 6,481     | 6,481     | 3,817     | 2,664     |  |  |
| Vacant                     | 0       | 0         | 0         | 0         | 0         | 0         |  |  |
|                            | 92      | 35        | 6,167,972 | 6,167,972 | 1,736,485 | 4,431,487 |  |  |