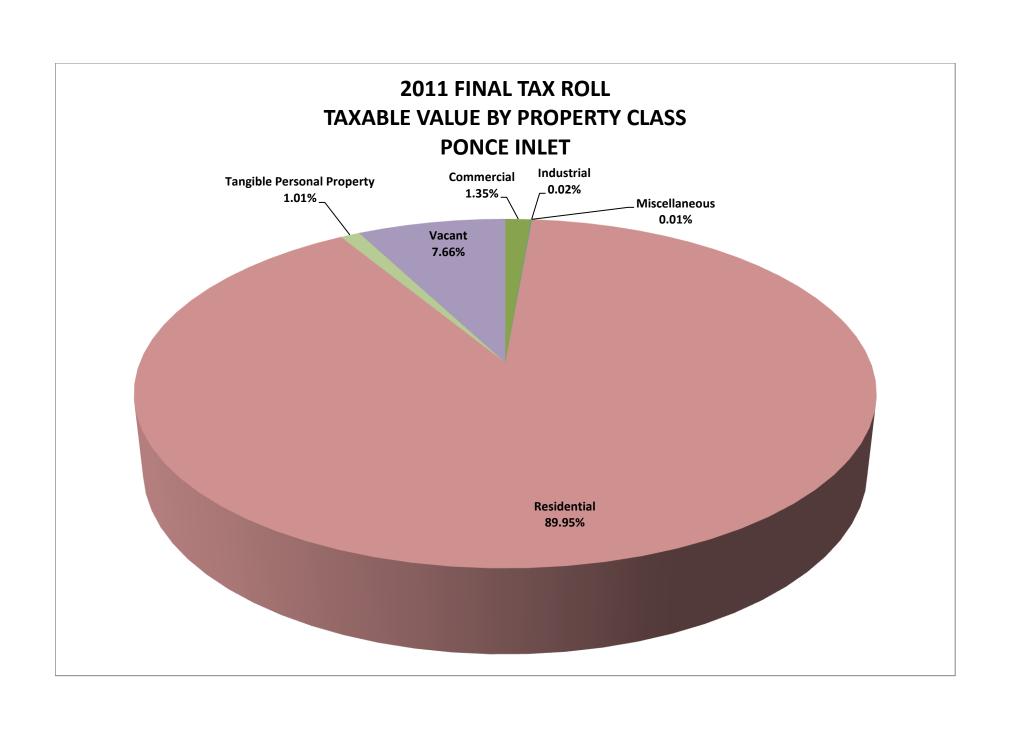

| Grand Totals               |         |           |             |             |             |             |  |  |  |
|----------------------------|---------|-----------|-------------|-------------|-------------|-------------|--|--|--|
| Classification             | Parcels | Homestead | Market      | Assessed    | Exempt      | Taxable     |  |  |  |
| Agricultural               | 0       | 0         | 0           | 0           | 0           | 0           |  |  |  |
| Centrally Assessed         | 0       | 0         | 0           | 0           | 0           | 0           |  |  |  |
| Commercial                 | 19      | 1         | 9,772,868   | 9,772,868   | 1,088,955   | 8,683,913   |  |  |  |
| Governmental               | 48      | 0         | 28,644,297  | 28,507,767  | 28,507,767  | 0           |  |  |  |
| Industrial                 | 1       | 0         | 128,922     | 128,922     | 0           | 128,922     |  |  |  |
| Institutional              | 2       | 0         | 29,806      | 29,806      | 29,806      | 0           |  |  |  |
| Miscellaneous              | 78      | 0         | 11,178,819  | 11,068,622  | 10,973,720  | 94,902      |  |  |  |
| Residential                | 3,157   | 1,217     | 681,667,016 | 646,949,202 | 66,751,834  | 580,197,368 |  |  |  |
| Tangible Personal Property | 422     | 0         | 7,533,778   | 7,533,778   | 1,049,685   | 6,484,093   |  |  |  |
| Vacant                     | 299     | 0         | 52,668,264  | 51,766,089  | 2,356,878   | 49,409,211  |  |  |  |
|                            | 4,026   | 1,218     | 791,623,770 | 755,757,054 | 110,758,645 | 644,998,409 |  |  |  |