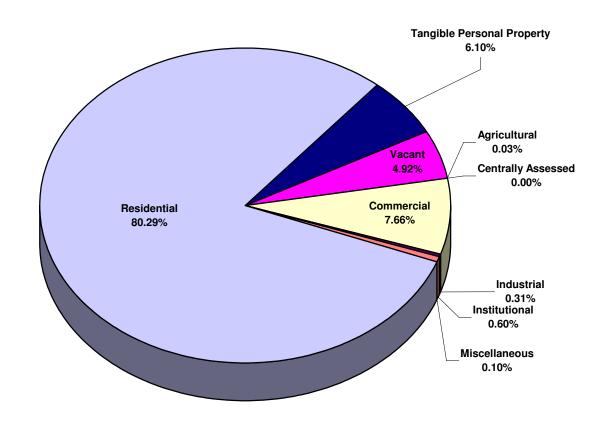

| Grand Totals               |         |           |               |               |               |               |  |  |  |
|----------------------------|---------|-----------|---------------|---------------|---------------|---------------|--|--|--|
| Classification             | Parcels | Homestead | Market        | Assessed      | Exempt        | Taxable       |  |  |  |
| Agricultural               | 95      | 0         | 6,874,677     | 428,932       | 0             | 428,932       |  |  |  |
| Centrally Assessed         | 0       | 0         | 0             | 0             | 0             | 0             |  |  |  |
| Commercial                 | 300     | 40        | 115,733,043   | 115,433,129   | 2,815,057     | 112,618,072   |  |  |  |
| Governmental               | 735     | 0         | 106,764,259   | 104,944,708   | 104,943,201   | 1,507         |  |  |  |
| Industrial                 | 8       | 0         | 4,579,015     | 4,579,015     | 0             | 4,579,015     |  |  |  |
| Institutional              | 65      | 0         | 46,642,151    | 44,672,104    | 35,914,164    | 8,757,940     |  |  |  |
| Miscellaneous              | 186     | 0         | 1,637,371     | 1,581,393     | 142,831       | 1,438,562     |  |  |  |
| Residential                | 33,527  | 22,449    | 2,143,867,315 | 2,121,341,047 | 941,210,442   | 1,180,130,605 |  |  |  |
| Tangible Personal Property | 1,691   | 0         | 134,374,561   | 134,374,561   | 44,746,703    | 89,627,858    |  |  |  |
| Vacant                     | 4,115   | 17        | 74,595,417    | 73,641,187    | 1,398,082     | 72,243,105    |  |  |  |
|                            | 40,722  | 22,506    | 2,635,067,809 | 2,600,996,076 | 1,131,170,480 | 1,469,825,596 |  |  |  |

## 2012 Final Tax Roll Taxable Value by Property Class Deltona