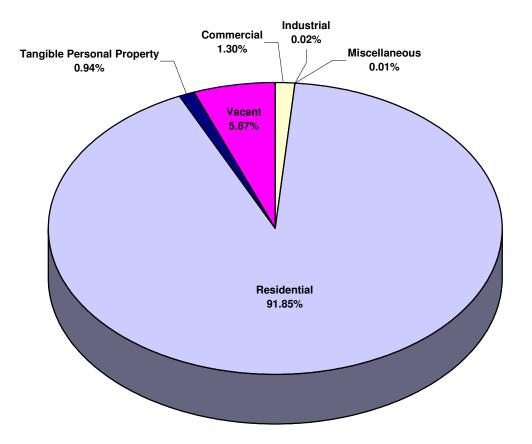

| Grand Totals               |         |           |             |             |             |             |  |  |
|----------------------------|---------|-----------|-------------|-------------|-------------|-------------|--|--|
| Classification             | Parcels | Homestead | Market      | Assessed    | Exempt      | Taxable     |  |  |
| Agricultural               | 0       | 0         | 0           | 0           | 0           | 0           |  |  |
| Centrally Assessed         | 0       | 0         | 0           | 0           | 0           | 0           |  |  |
| Commercial                 | 19      | 1         | 9,589,284   | 9,587,285   | 1,088,407   | 8,498,878   |  |  |
| Governmental               | 60      | 0         | 33,213,868  | 32,673,250  | 32,673,250  | 0           |  |  |
| Industrial                 | 1       | 0         | 155,788     | 141,814     | 0           | 141,814     |  |  |
| Institutional              | 2       | 0         | 28,614      | 28,614      | 28,614      | 0           |  |  |
| Miscellaneous              | 66      | 0         | 132,579     | 132,579     | 38,700      | 93,879      |  |  |
| Residential                | 3,153   | 1,210     | 718,425,442 | 665,543,599 | 67,250,601  | 598,292,998 |  |  |
| Tangible Personal Property | 417     | 0         | 7,022,667   | 7,022,667   | 906,028     | 6,116,639   |  |  |
| Vacant                     | 285     | 0         | 41,324,756  | 40,605,262  | 2,343,466   | 38,261,796  |  |  |
|                            | 4,003   | 1,211     | 809,892,998 | 755,735,070 | 104,329,066 | 651,406,004 |  |  |