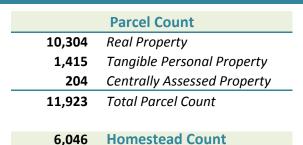

#### **City of DeBary**



| <b>New Construction</b> |              |  |  |  |
|-------------------------|--------------|--|--|--|
| Just                    | \$17,411,047 |  |  |  |
| Taxable                 | \$16,405,784 |  |  |  |

| Annexations |     |  |  |
|-------------|-----|--|--|
| Just        | \$0 |  |  |
| Taxable     | \$0 |  |  |

# Volusia County

#### 2017 Final Tax Roll

| Top              | 10 | Tax | pay | ers |  |
|------------------|----|-----|-----|-----|--|
| (Taxable Values) |    |     |     |     |  |

| L | Florida Power & Light Co |
|---|--------------------------|
|   | \$622,047,404            |

#### 2 Duke Energy Florida Inc \$89,819,123

# **3** Traderscove Corp \$6,737,492

## **4** Sun Kings Lake LLC \$5,347,749

# **5 DeBary MHP LLC** \$4,602,935

### 6 DeBary Retail Investment