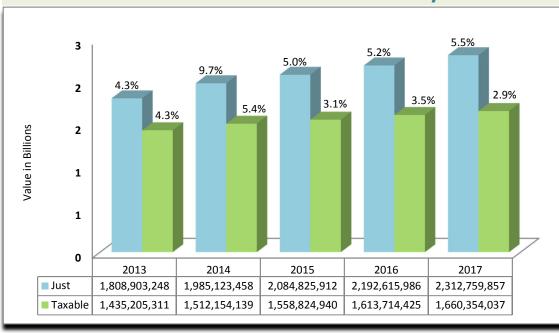

trial         | 38,092,902    | 36,673,339    | 0           | 36,673,339    |
| Institutional      | 15,653,309    | 15,334,841    | 12,618,074  | 2,716,767     |
| Miscellaneous      | 18,096,033    | 17,964,808    | 25,212      | 17,939,596    |
| Residential        | 1,354,070,718 | 1,080,002,756 | 307,297,496 | 772,705,260   |
| Vacant             | 46,500,464    | 38,449,210    | 310,708     | 38,138,502    |
| Subtotal           | 1,585,276,433 | 1,285,877,604 | 345,604,856 | 940,272,748   |
| Tangible Personal  | 725,060,115   | 725,060,115   | 7,258,404   | 717,801,711   |
| Centrally Assessed | 2,423,309     | 2,423,309     | 143,731     | 2,279,578     |
| Grand Totals       | 2.312.759.857 | 2.013.361.028 | 353.006.991 | 1.660.354.037 |

#### **Just and Taxable Value History**



#### **Operating Millage Rate - Percent Change**

2016 Final Millage 2017 Rolled Back Millage

2017 Final Millage

% Change (RB to Final)

2.9247

2.8676

2.9247

2.0%



Source: Larry Bartlett, Volusia County Property Appraiser