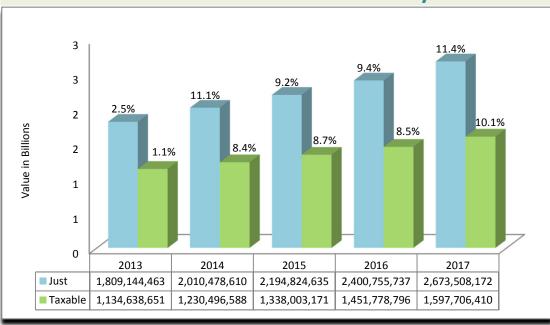

ustrial         | 63,547,255    | 63,069,459    | 585,963     | 62,483,496    |
| Institutional      | 235,410,559   | 231,335,928   | 189,917,607 | 41,418,321    |
| Miscellaneous      | 29,985,065    | 29,942,983    | 544,202     | 29,398,781    |
| Residential        | 1,386,334,919 | 1,143,124,217 | 312,344,263 | 830,779,954   |
| Vacant             | 63,721,931    | 61,483,789    | 3,112,359   | 58,371,430    |
| Subtotal           | 2,439,788,904 | 2,166,600,955 | 773,437,248 | 1,393,163,707 |
| Tangible Personal  | 233,487,518   | 233,487,518   | 29,161,253  | 204,326,265   |
| Centrally Assessed | 231,750       | 231,750       | 15,312      | 216,438       |
| Grand Totals       | 2,673,508,172 | 2,400,320,223 | 802,613,813 | 1,597,706,410 |

## **Just and Taxable Value History**



## **Operating Millage Rate - Percent Change**

2016 Final Millage 2017 Rolled Back Millage

2017 Final Millage

% Change (RB to Final)

6.9231

6.5421

6.8231

4.3%