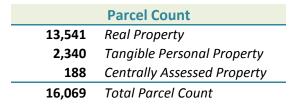

# **City of DeLand**



6,399 Homestead Count

#### **New Construction**

Just \$80,333,205 Taxable \$61,987,806

#### **Annexations**

 Just
 \$170,430

 Taxable
 \$170,430

# Volusia County

#### **2017 Final Tax Roll**

## **Top 10 Taxpayers**

(Taxable Values)

#### 1 Covidien LTD

\$53,007,810

#### 2 Duke Energy Florida Inc \$15,395,700

West Volusia Investors LLC \$12,638,341

## 4 Wal-Mart Stores Eas LP

5 Bright House Networks LLC \$10,389,192

\$12,479,055

#### 6 Carrington Place Property \$10,175,300

7 TKG DeLand LLC \$10,163,788

8 Kingspan Insulated Panels Inc \$10,132,034

9 Frontier Comm Corp Srvcs \$9,883,416

**10 KPR US LLC** \$9,212,658

#### **Current CRAs**

99 Downtown 87M Spring Hill

## **2017 Values by Property Type**

| Property Type      | Just          | Assessed      | Exempt