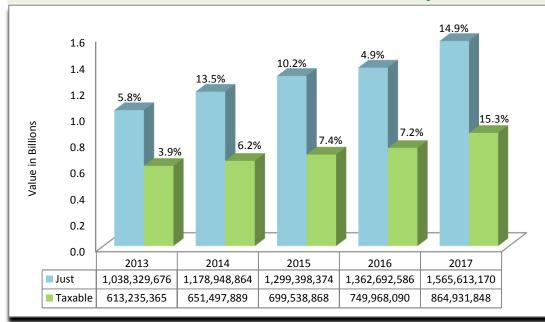

|       |                  |             |              |
| Property Typ                 | pe Just                     | Asse  | ssed             | Exempt      | Taxable      |
| Agricultural                 | 25,266,463                  | 1,2   | 11,583           | 0           | 1,211,583    |
| Commercial                   | 105,300,265                 | 103,0 | 07,111           | 1,458,746   | 101,548,365  |
| Governmental                 | 34,368,316                  | 31,5  | 62,982           | 29,574,161  | 1,988,821    |
| Industrial                   | 60,260,890                  | 58,1  | 39,841           | 0           | 58,139,841   |
| Institutional                | 19,089,418                  | 17,3  | 89,574           | 13,802,253  | 3,587,321    |





### **Just and Taxable Value History**



#### 2017 Final Tax Roll

Top 10 Taxpayers (Taxable Values)

- 1 Brunswick Corporation \$23,207,403
- 2 Florida Power & Light Co \$20,076,393

**3** Hacienda Del Rio LLC \$16,517,567

- 4 New BW Inc \$8,855,198
- 5 R J Dougherty Assoc. LLC \$8,324,830
- 6 3050 Holdings LLC \$4,512,306
- 7 Revenue Properties Florida \$4,100,188
- 8 Florida East Coast Railway Co \$3,907,928
- **9** Carder James C Jr Tr \$3,589,515
- **10** Bright House Networks LLC \$3,401,022

#### Current CRAs

**102 Edgewater** 

# Operating Millage Rate - Percent Change 2016 Final Millage 2017 Rolled Back Millage 2017 Final Millage % Change (RB to Final) 6.7000 6.2346 6.7000 7.5% 1