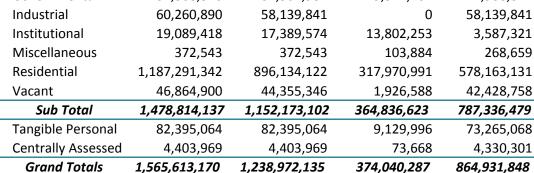

## **City of Edgewater**

| Parcel Count                 |                             |       | New Construction |             |              |
|------------------------------|-----------------------------|-------|------------------|-------------|--------------|
| 11,178                       | Real Property               |       |                  | Just        | \$10,027,045 |
| 1,900                        | Tangible Personal Property  |       |                  | Taxable     | \$8,502,513  |
| 83                           | Centrally Assessed Property |       |                  |             |              |
| 13,161                       | Total Parcel Count          |       |                  | Annexations |              |
|                              |                             |       |                  | Just        | \$51,906,875 |
| 6,259                        | Homestead Count             |       |                  | Taxable     | \$47,903,487 |
| 2017 Values by Property Type |                             |       |                  |             |              |
| Property Typ                 | pe Just                     | Asse  | ssed             | Exempt      | Taxable      |
| Agricultural                 | 25,266,463                  | 1,2   | 11,583           | 0           | 1,211,583    |
| Commercial                   | 105,300,265                 | 103,0 | 07,111           | 1,458,746   | 101,548,365  |
| Governmental                 | 34,368,316                  | 31,5  | 62,982           | 29,574,161  | 1,988,821    |
| Industrial                   | 60,260,890                  | 58,1  | 39,841           | 0           | 58,139,841   |
| Institutional                | 19,089,418                  | 17,3  | 89,574           | 13,802,253  | 3,587,321    |