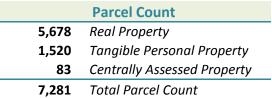

# **City of South Daytona**



**Homestead Count** 2,980

#### **New Construction**

\$1,254,187 Just Taxable \$1,236,648

**Annexations** Just \$0

Taxable \$0

## 2017 Final Tax Roll

### **Top 10 Taxpayers** (Taxable Values)

1 Florida Power & Light Co \$15,759,467

2 Tzadik Eagle Oaks LLC \$7,007,690

3 2400 Ridgewood LLC \$5,765,837

4 Lakeview Estates LTD \$5,650,180

5 Marcell Gardens LTD \$4,189,233

6 Industrial Opportunity LLC \$4,093,699

7 So. Dayt. Storage & Offices LLC \$3,229,408

8 TRB Daytona LLC \$3,211,590

9 Mirza Sayeed & Nasim \$3,169,387

10 Varol Investments Inc \$3,162,221

**Current CRAs** 

91 South Daytona

### **2017 Values by Property Type**

| Property Type       | Just        | Assessed    | Exempt      | Taxable     |
|---------------------|-------------|-------------|-------------|---