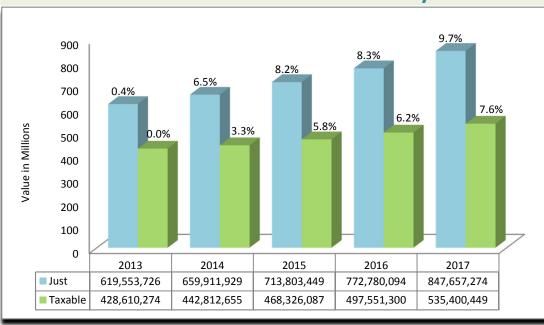

,537,998  | 18,537,998  | 0           |
| Industrial          | 27,560,795  | 27,534,734  | 0           | 27,534,734  |
| Institutional       | 17,485,578  | 17,385,437  | 12,071,938  | 5,313,499   |
| Miscellaneous       | 386,970     | 356,835     | 1,001       | 355,834     |
| Residential         | 597,433,471 | 476,370,333 | 146,956,132 | 329,414,201 |
| Vacant              | 19,661,729  | 18,956,919  | 350,300     | 18,606,619  |
| Subtotal            | 807,074,913 | 681,672,835 | 180,453,807 | 501,219,028 |
| Tangible Personal   | 38,271,234  | 38,271,234  | 6,365,525   | 31,905,709  |
| Centrally Assessed  | 2,311,127   | 2,311,127   | 35,415      | 2,275,712   |
| <b>Grand Totals</b> | 847,657,274 | 722,255,196 | 186,854,747 | 535,400,449 |

## **Just and Taxable Value History**



### **Operating Millage Rate - Percent Change**

2017 Rolled Back Millage 2016 Final Millage

2017 Final Millage

% Change (RB to Final)

7.4000

6.9660

7.8000

12.0%



Source: Larry Bartlett, Volusia County Property Appraiser