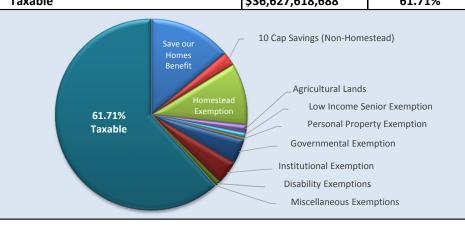

| Just Value Breakdown                |                  |           |  |
|-------------------------------------|------------------|-----------|--|
| Assessment Differentials/Exemptions | Value            | % of Just |  |
| Save our Homes Benefit              | \$8,267,342,672  | 13.93%    |  |
| 10 Cap Savings (Non-Homestead)      | \$1,384,869,265  | 2.33%     |  |
| Homestead Exemption                 | \$6,193,172,896  | 10.43%    |  |
| Agricultural Lands                  | \$793,739,059    | 1.34%     |  |
| Low Income Senior Exemption         | \$516,353,333    | 0.87%     |  |
| Personal Property Exemption         | \$184,201,892    | 0.31%     |  |
| Governmental Exemption              | \$2,496,184,868  | 4.21%     |  |
| Institutional Exemption             | \$2,321,637,941  | 3.91%     |  |
| Disability Exemptions               | \$546,908,881    | 0.92%     |  |
| Miscellaneous Exemptions            | \$25,132,382     | 0.04%     |  |
| Taxable                             | \$36,627,618,688 | 61.71%    |  |