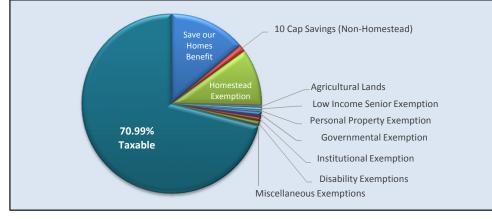

| Parcel Count       |        |  |
|--------------------|--------|--|
| Real Property      |        |  |
| Tangible/Cntrl Asd | 1,655  |  |
| Total Parcel Count | 12,161 |  |

6,316

Homestead Count:

| Just Value Breakdown                |                 |           |  |
|-------------------------------------|-----------------|-----------|--|
| Assessment Differentials/Exemptions | Value           | % of Just |  |
| Save our Homes Benefit              | \$388,291,146   | 13.78%    |  |
| 10 Cap Savings (Non-Homestead)      | \$34,446,047    | 1.22%     |  |
| Homestead Exemption                 | \$291,690,481   | 10.35%    |  |
| Agricultural Lands                  | \$9,144,946     | 0.32%     |  |
| Low Income Senior Exemption         | \$14,941,614    | 0.53%     |  |
| Personal Property Exemption         | \$4,595,225     | 0.16%     |  |
| Governmental Exemption              | \$27,933,053    | 0.99%     |  |
| Institutional Exemption             | \$22,010,276    | 0.78%     |  |
| Disability Exemptions               | \$23,936,844    | 0.85%     |  |
| Miscellaneous Exemptions            | \$406,537       | 0.01%     |  |
| Taxable                             | \$2,000,410,347 | 70.99%    |  |