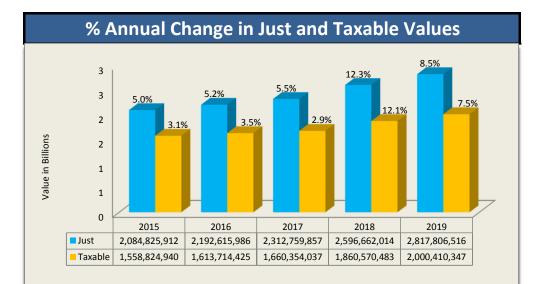

## 2019 Final Tax Roll



2.6323

2.4682

3.5000

**Operating Millage Rate** 

2018 Final

2019 Final

2019 Rolled Back(RB)



| Parcel Count       |        |  |
|--------------------|--------|--|
| Real Property      |        |  |
| Tangible/Cntrl Asd | 1,655  |  |
| Total Parcel Count | 12,161 |  |

6,316

Homestead Count:



| Just Value Breakdown                |                 |           |  |
|-------------------------------------|-----------------|-----------|--|
| Assessment Differentials/Exemptions | Value           | % of Just |  |
| Save our Homes Benefit              | \$388,291,146   | 13.78%    |  |
| 10 Cap Savings (Non-Homestead)      | \$34,446,047    | 1.22%     |  |
| Homestead Exemption                 | \$291,690,481   | 10.35%    |  |
| Agricultural Lands                  | \$9,144,946     | 0.32%     |  |
| Low Income Senior Exemption         | \$14,941,614    | 0.53%     |  |
| Personal Property Exemption         | \$4,595,225     | 0.16%     |  |
| Governmental Exemption              | \$27,933,053    | 0.99%     |  |
| Institutional Exemption             | \$22,010,276    | 0.78%