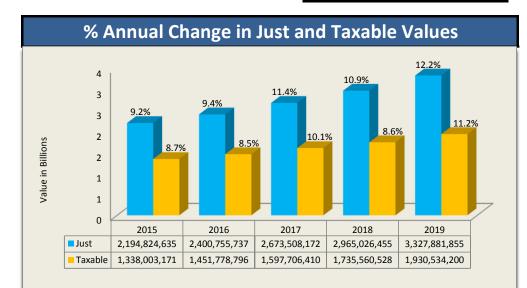

## 2019 Final Tax Roll

6.8841

**Operating Millage Rate** 

2018 Final

| Parcel Count       |        |  |
|--------------------|--------|--|
| Real Property      | 14,576 |  |
| Tangible/Cntrl Asd | 2,558  |  |
| Total Parcel Count | 17,134 |  |