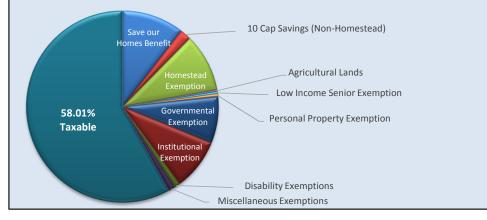

7,279

Homestead Count:

| Just Value Breakdown                |                 |           |  |
|-------------------------------------|-----------------|-----------|--|
| Assessment Differentials/Exemptions | Value           | % of Just |  |
| Save our Homes Benefit              | \$349,215,132   | 10.49%    |  |
| 10 Cap Savings (Non-Homestead)      | \$62,581,128    | 1.88%     |  |
| Homestead Exemption                 | \$326,851,497   | 9.82%     |  |
| Agricultural Lands                  | \$10,112,913    | 0.30%     |  |
| Low Income Senior Exemption         | \$11,662,262    | 0.35%     |  |
| Personal Property Exemption         | \$14,801,188    | 0.44%     |  |
| Governmental Exemption              | \$261,603,966   | 7.86%     |  |
| Institutional Exemption             | \$290,547,084   | 8.73%     |  |
| Disability Exemptions               | \$31,974,714    | 0.96%     |  |
| Miscellaneous Exemptions            | \$37,997,771    | 1.14%     |  |
| Taxable                             | \$1,930,534,200 | 58.01%    |  |