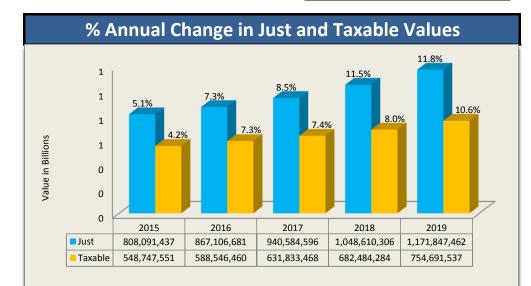

| % (              | % Chg (RB to Final) 1.81% |               |  |
|------------------|---------------------------|---------------|--|
|                  |                           |               |  |
| Top 10 Taxpayers |                           |               |  |
|                  | (Taxable Va               | ilues)        |  |
| 1                | JOHN KNOX VILLA           | GE OF CNTL FL |  |
|                  | \$31,20                   | 01,034        |  |
|                  |                           |               |  |
| 2                | NORTHLAND GR              | ANDEVILLE LLC |  |
|                  | \$27,44                   |               |  |
|                  |                           |               |  |
| 3                | EBSCO INTEGRA             |               |  |
| 5                | \$23,14                   |               |  |
|                  |                           |               |  |
| 4                | KRG ORANGE CIT            |               |  |
| -                | \$14,86                   |               |  |
|                  |                           |               |  |
|                  |                           |               |  |
| 5                | WALMART STORES            |               |  |
|                  | \$13,37                   | 79,879        |  |
|                  |                           |               |  |
| 6                | 985 W VOLUSIA             |               |  |
|                  | \$13,08                   | 35,872        |  |
|                  |                           |               |  |
| 7                | PUBLIX SUPER M            | ARKETS INC    |  |
|                  | \$12,59                   | 97,297        |  |
|                  |                           |               |  |
| 8                | ORANGE CITY MAR           | RKETPLACE LLC |  |
|                  | \$9,75                    | 5,140         |  |
|                  |                           |               |  |
| 9                | LOWES HOME                | ENTERS INC    |  |
|                  | \$9,09                    | 7,869         |  |
|                  |                           |               |  |
| 10               |                           |               |  |
|                  | \$8,58                    | 1,613         |  |