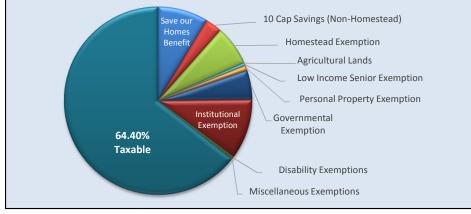

| Parcel Coun        | t     |
|--------------------|-------|
| Real Property      | 4,426 |
| Tangible/Cntrl Asd | 2,547 |
| Total Parcel Count | 6,973 |

1,882

Homestead Count:

| Just Value Breakdown                |               |           |  |
|-------------------------------------|---------------|-----------|--|
| Assessment Differentials/Exemptions | Value         | % of Just |  |
| Save our Homes Benefit              | \$101,549,145 | 8.67%     |  |
| 10 Cap Savings (Non-Homestead)      | \$33,472,158  | 2.86%     |  |
| Homestead Exemption                 | \$80,562,319  | 6.87%     |  |
| Agricultural Lands                  | \$626,227     | 0.05%     |  |
| Low Income Senior Exemption         | \$5,506,894   | 0.47%     |  |
| Personal Property Exemption         | \$9,658,605   | 0.82%     |  |
| Governmental Exemption              | \$59,627,265  | 5.09%     |  |
| Institutional Exemption             | \$121,091,678 | 10.33%    |  |
| Disability Exemptions               | \$4,915,614   | 0.42%     |  |
| Miscellaneous Exemptions            | \$146,020     | 0.01%     |  |
| Taxable                             | \$754,691,537 | 64.40%    |  |