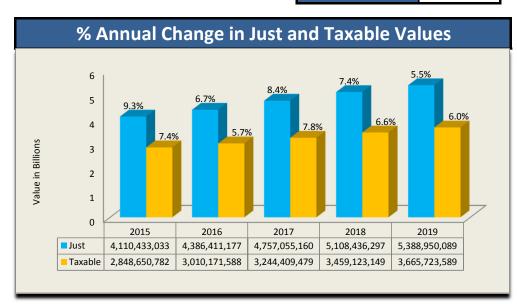

Homestead Count: 11,806

| Just Value Breakdown                |                 |           |  |
|-------------------------------------|-----------------|-----------|--|
| Assessment Differentials/Exemptions | Value           | % of Just |  |
| Save our Homes Benefit              | \$727,799,722   | 13.51%    |  |
| 10 Cap Savings (Non-Homestead)      | \$69,256,735    | 1.29%     |  |
| Homestead Exemption                 | \$574,323,002   | 10.66%    |  |
| Agricultural Lands                  | \$31,493,773    | 0.58%     |  |
| Low Income Senior Exemption         | \$23,313,382    | 0.43%     |  |
| Personal Property Exemption         | \$20,353,602    | 0.38%     |  |
| Governmental Exemption              | \$109,945,565   | 2.04%     |  |
| Institutional Exemption             | \$112,921,398   | 2.10%     |  |
| Disability Exemptions               | \$52,750,180    | 0.98%     |  |
| Miscellaneous Exemptions            | \$1,069,141     | 0.02%     |  |
| Taxable                             | \$3,665,723,589 | 68.02%    |  |