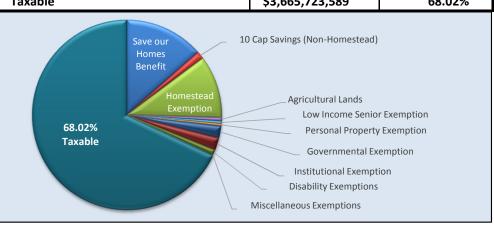

Homestead Count: 11,806

| Just Value Breakdown                |                 |           |  |
|-------------------------------------|-----------------|-----------|--|
| Assessment Differentials/Exemptions | Value           | % of Just |  |
| Save our Homes Benefit              | \$727,799,722   | 13.51%    |  |
| 10 Cap Savings (Non-Homestead)      | \$69,256,735    | 1.29%     |  |
| Homestead Exemption                 | \$574,323,002   | 10.66%    |  |
| Agricultural Lands                  | \$31,493,773    | 0.58%     |  |
| Low Income Senior Exemption         | \$23,313,382    | 0.43%     |  |
| Personal Property Exemption         | \$20,353,602    | 0.38%     |  |
| Governmental Exemption              | \$109,945,565   | 2.04%     |  |
| Institutional Exemption             | \$112,921,398   | 2.10%     |  |
| Disability Exemptions               | \$52,750,180    | 0.98%     |  |
| Miscellaneous Exemptions            | \$1,069,141     | 0.02%     |  |
| Taxable                             | \$3,665,723,589 | 68.02%    |  |