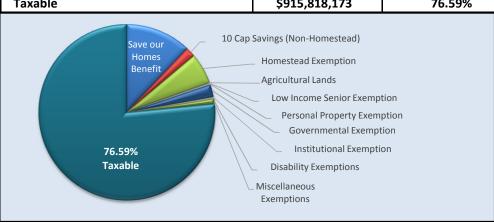

| Just Value Breakdown                |               |           |  |
|-------------------------------------|---------------|-----------|--|
| Assessment Differentials/Exemptions | Value         | % of Just |  |
| Save our Homes Benefit              | \$144,659,886 | 12.10%    |  |
| 10 Cap Savings (Non-Homestead)      | \$20,971,760  | 1.75%     |  |
| Homestead Exemption                 | \$68,073,033  | 5.69%     |  |
| Agricultural Lands                  | \$0           | 0.00%     |  |
| Low Income Senior Exemption         | \$3,032,930   | 0.25%     |  |
| Personal Property Exemption         | \$781,697     | 0.07%     |  |
| Governmental Exemption              | \$27,887,596  | 2.33%     |  |
| Institutional Exemption             | \$3,233,070   | 0.27%     |  |
| Disability Exemptions               | \$11,187,014  | 0.94%     |  |
| Miscellaneous Exemptions            | \$166,449     | 0.01%     |  |
| Taxable                             | \$915,818,173 | 76.59%    |  |