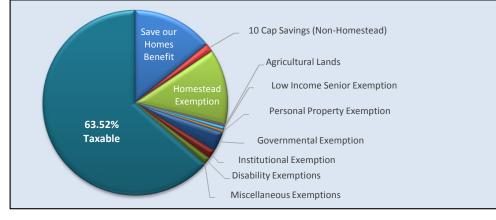

15,236

Homestead Count:

| Just Value Breakdown                |                 |           |  |
|-------------------------------------|-----------------|-----------|--|
| Assessment Differentials/Exemptions | Value           | % of Just |  |
| Save our Homes Benefit              | \$772,009,719   | 14.10%    |  |
| 10 Cap Savings (Non-Homestead)      | \$81,649,146    | 1.49%     |  |
| Homestead Exemption                 | \$723,520,434   | 13.22%    |  |
| Agricultural Lands                  | \$16,834,453    | 0.31%     |  |
| Low Income Senior Exemption         | \$37,031,388    | 0.68%     |  |
| Personal Property Exemption         | \$20,911,587    | 0.38%     |  |
| Governmental Exemption              | \$188,487,075   | 3.44%     |  |
| Institutional Exemption             | \$87,158,520    | 1.59%     |  |
| Disability Exemptions               | \$68,575,132    | 1.25%     |  |
| Miscellaneous Exemptions            | \$874,178       | 0.02%     |  |
| Taxable                             | \$3,477,354,346 | 63.52%    |  |