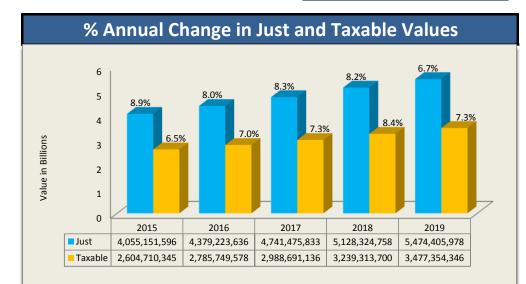

## 2019 Final Tax Roll

## Volusia County Property Appraiser LARRY BARTLETT, JD, CFA WE VALUE VOLUSIA

| Parcel Count |                    |
|--------------|--------------------|
|              | Real Property      |
| 6,542        | Tangible/Cntrl Asd |
| 31,404       | Total Parcel Count |