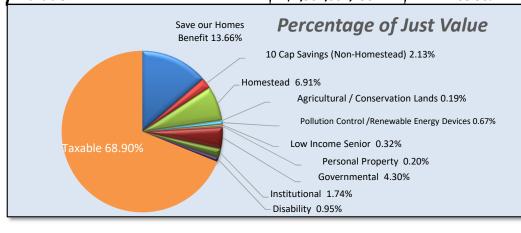

| Just to Taxable Value Breakdown             |                 |           |
|---------------------------------------------|-----------------|-----------|
| Assessment Differentials/Exemptions         | Value           | % of Just |
| Save our Homes Benefit                      | \$971,699,261   | 13.66%    |
| 10 Cap Savings (Non-Homestead)              | \$151,312,139   | 2.13%     |
| Homestead                                   | \$491,794,907   | 6.91%     |
| Agricultural / Conservation Lands           | \$13,508,080    | 0.19%     |
| Pollution Control /Renewable Energy Devices | \$47,639,578    | 0.67%     |
| Low Income Senior                           | \$23,106,690    | 0.32%     |
| Personal Property                           | \$14,529,530    | 0.20%     |
| Governmental                                | \$305,992,156   | 4.30%     |
| Institutional                               | \$123,999,690   | 1.74%     |
| Disability                                  | \$67,568,896    | 0.95%     |
| Miscellaneous                               | \$841,567       | 0.01%     |
| Taxable                                     | \$4,901,064,790 | 68.90%    |