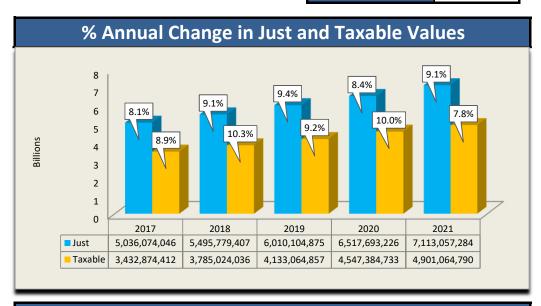

## **2021 Final Tax Roll**

| Parcel Count       |        |  |
|--------------------|--------|--|
| Real Property      |        |  |
| Tangible/Cntrl Asd | 3,526  |  |
| Total Parcel Count | 25,718 |  |



| Just to Taxable Value Breakdown             |                 |           |
|---------------------------------------------|-----------------|-----------|
| Assessment Differentials/Exemptions         | Value           | % of Just |
| Save our Homes Benefit                      | \$971,699,261   | 13.66%    |
| 10 Cap Savings (Non-Homestead)              | \$151,312,139   | 2.13%     |
| Homestead                                   | \$491,794,907   | 6.91%     |
| Agricultural / Conservation Lands           | \$13,508,080    | 0.19%     |
| Pollution Control /Renewable Energy Devices | \$47,639,578    | 0.67%     |
| Low Income Senior                           | \$23,106,690    | 0.32%     |
| Personal Property                           | \$14,529,530    | 0.20%     |
| Governmental