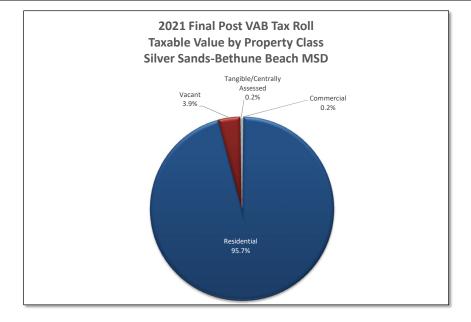

|                  | 2021 Final Post VAB Tax Roll<br>Real Property Values Grouped by Classification |                 |                    |                           |                           |                       |                           |
|------------------|--------------------------------------------------------------------------------|-----------------|--------------------|---------------------------|---------------------------|-----------------------|---------------------------|
| We Value Volusia |                                                                                |                 |                    |                           | Silver                    | Sands-Bethune         | Beach MSD                 |
| PC               | Description                                                                    | Parcel<br>Count | Homestead<br>Count | Just Value                | Assessed Value            | Exempt Value          | Taxable Value             |
| 0000<br>0100     | Vacant Residential<br>Single Family                                            | 370<br>1,038    | 1<br>614           | 48,097,644<br>594,639,659 | 42,778,927<br>477,394,914 | 121,680<br>35,669,112 | 42,657,247<br>441,725,802 |
| 0200             | Mobile Homes                                                                   | 1,050           | 0                  | 0                         | 0                         |                       | 0                         |
| 0300             | Multi-Family(10 or More Units)                                                 | 0               | 0                  | 0                         | 0                         | 0                     | 0                         |
| 0400<br>0500     | Condominia<br>Cooperatives                                                     | 1,870<br>0      | 373<br>0           | 675,345,642<br>0          | 643,168,823<br>0          | 20,262,016<br>0       | 622,906,807<br>0          |
| 0600             | Retirement Homes(not elig for ex)                                              | 0               | 0                  | 0                         | 0                         |                       | 0                         |
| 0700             | Miscellaneous Residential                                                      | 0               | 0                  | 0                         | 0                         | 0                     | 0                         |
| 0800<br>0900     | Multi-Family(Less than 10 Units)<br>Residential Common Elements/Areas          | 5<br>50         | 2<br>0             | 1,863,106<br>50           | 1,687,322<br>50           | 100,000<br>0          | 1,587,322<br>50           |
| 1000             | Vacant Commercial                                                              | 0               | 0                  | 0                         | 0                         |                       | 0                         |
| 1100             |                                                                                | 0               | 0                  | 0                         | 0                         | 0                     | 0                         |
| 1200<br>1300     | Mixed Use, Store/Office/Resi<br>Department Stores                              | 1               | 0<br>0             | 495,370<br>0              | 495,370<br>0              |                       | 495,370<br>0              |
| 1400             | Supermarkets                                                                   | 0               | 0                  | 0                         | 0                         |                       | 0                         |
| 1500             | Regional Shopping Centers                                                      | 0               | 0                  | 0                         | 0                         | 0                     | 0                         |
| 1600<br>1700     | Community Shopping Centers<br>Office Bldgs/Non-Professional/One Story          | 0               | 0<br>0             | 0                         | 0                         | 0                     | 0                         |
| 1800             | Office Bldgs/Non-Professiona/Multi Story                                       | 0               | 0                  | 0                         | 0                         | 0                     | 0                         |
| 1900             | Professional Service Buildings                                                 | 0               | 0                  | 0                         | 0                         | 0                     | 0                         |
| 2000             | Airports, Terminals, Piers                                                     | 0               | 0                  | 0                         | 0                         | 0                     | 0                         |
| 2100<br>2200     | Restaurants, Cafeterias<br>Drive In Restaurants                                | 2               | 0<br>0             | 1,247,379<br>0            | 1,247,379<br>0            | 0                     | 1,247,379<br>0            |
| 2300             | Financial Institutions                                                         | 0               | 0                  | 0                         | 0                         | 0                     | 0                         |
| 2400             | Insurance Company Offices                                                      | 0               | 0                  | 0                         | 0                         | 0                     | 0                         |
| 2500<br>2600     | Repair Service Shops (exc Auto)<br>Service Stations                            | 0               | 0<br>0             | 0                         | 0                         | 0                     | 0                         |
| 2700             | Auto Sales, Repair & Related                                                   | 0               | 0                  | 0                         | 0                         | 0                     | 0                         |
| 2800             | Parking Lots, Commercial, MHPs                                                 | 0               | 0                  | 0                         | 0                         | -                     | 0                         |
| 2900             | Wholesale Outlets, Produce Houses                                              | 0               | 0                  | 0                         | 0                         | -                     | 0                         |
| 3000<br>3100     | Florists, Greenhouses<br>Drive-In Theaters, Open Stadiums                      | 0               | 0<br>0             | 0<br>0                    | 0                         |                       | 0                         |
| 3200             | Enclosed Theatres/Auditoriums                                                  | 0               | 0                  | 0                         | 0                         | -                     | 0                         |
| 3300             | Night Clubs, Lounges, Bars                                                     | 0               | 0                  | 0                         | 0                         | -                     | 0                         |
| 3400<br>3500     | Bowling, Skating, Pool, Arenas<br>Tourist Attraction, Exhibits                 | 0               | 0<br>0             | 0                         | 0                         | -                     | 0                         |
| 3600             | Camps                                                                          | 0               | ů<br>0             | 0                         | 0                         | -                     | 0                         |
| 3700             |                                                                                | 0               | 0                  | 0                         | 0                         | 0                     | 0                         |
| 3800<br>3900     | Golf Courses, Driving Ranges<br>Hotels, Motels                                 | 0               | 0                  | 0<br>198,101              | 0<br>167,663              | 0<br>25,000           | 0<br>142.662              |
| 4000             | Vacant Industrial                                                              | 0               | 0                  | 198,101                   | 107,003                   | -                     | 142,663<br>0              |
| 4100             | Light Industrial                                                               | 0               | 0                  | 0                         | 0                         | 0                     | 0                         |
| 4200             | Heavy Industrial                                                               | 0               | 0                  | 0                         | 0                         | 0                     | 0                         |
| 4300<br>4400     | Lumber Yards, Saw/Planing Mills<br>Packing Plants: Fruit/Vegi/Meats            | 0               | 0                  | 0                         | 0                         | 0                     | 0                         |
| 4500             | Canneries, Distilleries, Wineries                                              | 0               | 0                  | 0                         | 0                         |                       | 0                         |
| 4600             | Other Food Processing                                                          | 0               | 0                  | 0                         | 0                         | -                     | 0                         |
| 4700<br>4800     | Mineral or Phosphate Processing<br>Warehousing, Distribution Terminals         | 0               | 0<br>0             | 0<br>0                    | 0                         |                       | 0<br>0                    |
| 4900             | Open Storage, Supply/Junkyards                                                 | 0               | 0                  | 0                         | 0                         |                       | 0                         |
| 5000             | Improved Agricultural                                                          | 0               | 0                  | 0                         | 0                         | 0                     | 0                         |
| 5100             | Cropland, Class I                                                              | 0               | 0                  | 0                         | 0                         |                       | 0                         |
| 5200<br>5300     | Cropland, Class II<br>Cropland, Class III                                      | 0               | 0<br>0             | 0<br>0                    | 0                         |                       | 0<br>0                    |
| 5400             | Timberland, Index 90+                                                          | 0               | 0                  | 0                         | 0                         |                       | 0                         |
| 5500             |                                                                                | 0               | 0                  | 0                         | 0                         |                       | 0                         |
| 5600<br>5700     |                                                                                | 0               | 0<br>0             | 0<br>0                    | 0<br>0                    |                       | 0                         |
| 5800             |                                                                                | 0               | 0                  | 0                         | 0                         |                       | 0                         |
| 5900             | Timberland, Not classified by site index                                       | 0               | 0                  | 0                         | 0                         | 0                     | 0                         |
| 6000<br>6100     | ÷ · ·                                                                          | 0               | 0                  | 0                         | 0                         |                       | 0                         |
| 6100<br>6200     | -                                                                              | 0               | 0                  | 0<br>0                    | 0                         |                       | 0                         |
| 6300             | -                                                                              | 0               | 0                  | 0                         | 0                         |                       | 0                         |
| 6400             | -                                                                              | 0               | 0                  | 0                         | 0                         |                       | 0                         |
| 6500<br>6600     | -                                                                              | 0               | 0<br>0             | 0                         | 0                         | 0                     | 0                         |
| 6700             |                                                                                | 1               | 0                  | 0<br>570,243              | 0<br>275,989              |                       | 0<br>275,989              |
| 6800             |                                                                                | 0               | 0                  | 0                         | 0                         | 0                     | 0                         |
| 6900             | Ornamentals, Misc Ag                                                           | 0               | 0                  | 0                         | 0                         | 0                     | 0                         |
| 7000<br>7100     | Vacant Institutional<br>Churches                                               | 2               | 0<br>0             | 201,300<br>0              | 152,635<br>0              | 0                     | 152,635<br>0              |
|                  | Private Schools/Colleges                                                       | 0               | 0                  | 0                         | 0                         |                       | 0                         |
| •                | -                                                                              |                 | 1                  | I                         |                           | •                     |                           |