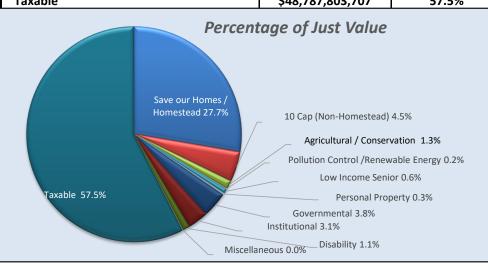

| Just Value Breakdown                |                  |           |
|-------------------------------------|------------------|-----------|
| Assessment Differentials/Exemptions | Value            | % of Just |
| Save our Homes / Homestead          | \$23,476,965,101 | 27.7%     |
| 10 Cap (Non-Homestead)              | \$3,789,058,495  | 4.5%      |
| Agricultural / Conservation         | \$1,063,031,408  | 1.3%      |
| Pollution Control /Renewable Energy | \$186,393,775    | 0.2%      |
| Low Income Senior                   | \$546,238,968    | 0.6%      |
| Personal Property                   | \$232,750,817    | 0.3%      |
| Governmental                        | \$3,243,483,948  | 3.8%      |
| Institutional                       | \$2,600,266,215  | 3.1%      |
| Disability                          | \$930,249,274    | 1.1%      |
| Miscellaneous                       | \$32,078,929     | 0.0%      |
| Taxable                             | \$48,787,803,707 | 57.5%     |