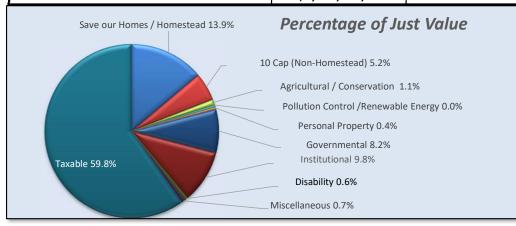

| Just Value Breakdown                |                 |           |
|-------------------------------------|-----------------|-----------|
| Assessment Differentials/Exemptions | Value           | % of Just |
| Save our Homes / Homestead          | \$1,687,082,015 | 13.9%     |
| 10 Cap (Non-Homestead)              | \$637,244,536   | 5.2%      |
| Agricultural / Conservation         | \$132,954,206   | 1.1%      |
| Pollution Control /Renewable Energy | \$377,871       | 0.0%      |
| Low Income Senior                   | \$44,869,820    | 0.4%      |
| Personal Property                   | \$44,027,277    | 0.4%      |
| Governmental                        | \$992,837,704   | 8.2%      |
| Institutional                       | \$1,198,286,432 | 9.8%      |
| Disability                          | \$76,618,003    | 0.6%      |
| Miscellaneous                       | \$85,082,176    | 0.7%      |
| Taxable                             | \$7,280,009,887 | 59.8%     |