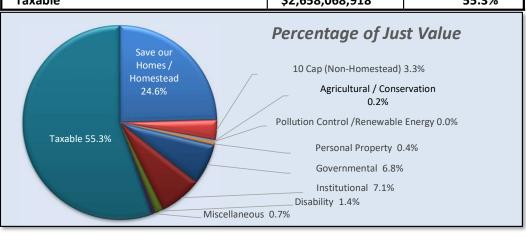

| Just to Taxable Value Breakdown     |                 |           |  |
|-------------------------------------|-----------------|-----------|--|
| Assessment Differentials/Exemptions | Value           | % of Just |  |
| Save our Homes / Homestead          | \$1,180,765,921 | 24.6%     |  |
| 10 Cap (Non-Homestead)              | \$160,106,219   | 3.3%      |  |
| Agricultural / Conservation         | \$8,157,167     | 0.2%      |  |
| Pollution Control /Renewable Energy | \$0             | 0.0%      |  |
| Low Income Senior                   | \$13,080,799    | 0.3%      |  |
| Personal Property                   | \$19,830,865    | 0.4%      |  |
| Governmental                        | \$324,912,959   | 6.8%      |  |
| Institutional                       | \$342,966,776   | 7.1%      |  |
| Disability                          | \$66,097,833    | 1.4%      |  |
| Miscellaneous                       | \$31,704,863    | 0.7%      |  |
| Taxable                             | \$2,658,068,918 | 55.3%     |  |