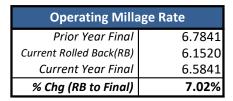

## 2022 Final Tax Roll



| Parcel Count       |        |  |
|--------------------|--------|--|
| Real Property      | 16,409 |  |
| Tangible/Cntrl Asd | 3,080  |  |
| Total Parcel Count | 19,489 |  |

| Homestead Count:    | 8,593 |
|---------------------|-------|
| Hollicstead Coulit. | 0,555 |





| Just to Taxable Value Breakdown     |                 |           |  |
|-------------------------------------|-----------------|-----------|--|
| Assessment Differentials/Exemptions | Value           | % of Just |  |
| Save our Homes / Homestead          | \$1,180,765,921 | 24.6%     |  |
| 10 Cap (Non-Homestead)              | \$160,106,219   | 3.3%      |  |
| Agricultural / Conservation         | \$8,157,167     | 0.2%      |  |
| Pollution Control /Renewable Energy | \$0             | 0.0%      |  |
| Low Income Senior                   | \$13,080,799    | 0.3%      |  |
| Personal Property                   | \$19,830,865    | 0.4%      |  |
| Governmental                        | \$324,912,959   | 6.8%      |  |
| Institutional                       | \$342,966,776   | 7.1%