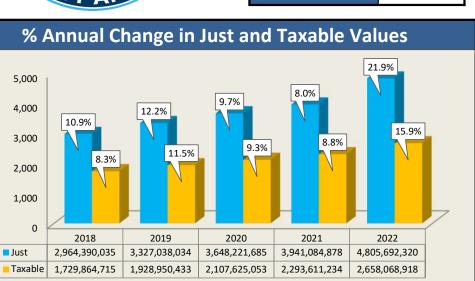

## 2022 Final Tax Roll



| Parcel Count       |        |  |
|--------------------|--------|--|
| Real Property      | 16,409 |  |
| Tangible/Cntrl Asd | 3,080  |  |
| Total Parcel Count | 19,489 |  |

| Homestead Count:    | 8,593 |
|---------------------|-------|
| Hollicstead Coulit. | 0,555 |





| Just to Taxable Value Breakdown     |                 |           |  |
|-------------------------------------|-----------------|-----------|--|
| Assessment Differentials/Exemptions | Value           | % of Just |  |
| Save our Homes / Homestead          | \$1,180,765,921 | 24.6%     |  |
| 10 Cap (Non-Homestead)              | \$160,106,219   | 3.3%      |  |
| Agricultural / Conservation         | \$8,157,167     | 0.2%      |  |
| Pollution Control /Renewable Energy | \$0             | 0.0%      |  |
| Low Income Senior                   | \$13,080,799    | 0.3%      |  |
| Personal Property                   | \$19,830,865    | 0.4%      |  |
| Governmental                        | \$324,912,959   | 6.8%      |  |
| Institutional                       | \$342,966,776   | 7.1%