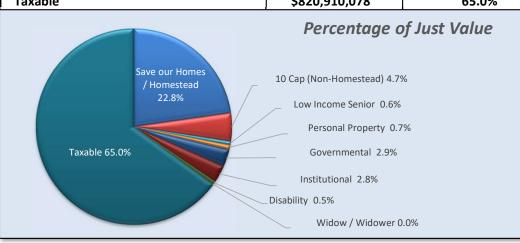

| Just to Taxable Value Breakdown     |               |           |
|-------------------------------------|---------------|-----------|
| Assessment Differentials/Exemptions | Value         | % of Just |
| Save our Homes / Homestead          | \$287,448,486 | 22.8%     |
| 10 Cap (Non-Homestead)              | \$58,802,001  | 4.7%      |
| Agricultural / Conservation         | \$0           | 0.0%      |
| Pollution Control /Renewable Energy | \$0           | 0.0%      |
| Low Income Senior                   | \$7,875,070   | 0.6%      |
| Personal Property                   | \$9,275,229   | 0.7%      |
| Governmental                        | \$36,222,135  | 2.9%      |
| Institutional                       | \$35,459,805  | 2.8%      |
| Disability                          | \$6,695,557   | 0.5%      |
| Widow / Widower                     | \$104,960     | 0.0%      |
| Taxable                             | \$820,910,078 | 65.0%     |