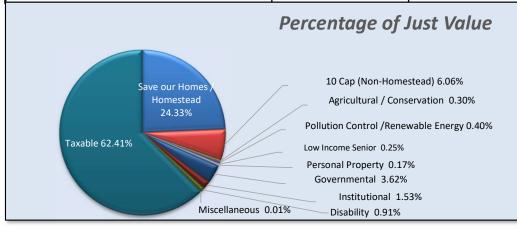

| Just to Taxable Value Breakdown     |                 |           |  |
|-------------------------------------|-----------------|-----------|--|
| Assessment Differentials/Exemptions | Value           | % of Just |  |
| Save our Homes / Homestead          | \$2,179,001,941 | 24.3%     |  |
| 10 Cap (Non-Homestead)              | \$542,414,727   | 6.1%      |  |
| Agricultural / Conservation         | \$27,002,442    | 0.3%      |  |
| Pollution Control /Renewable Energy | \$35,999,599    | 0.4%      |  |
| Low Income Senior                   | \$22,757,116    | 0.3%      |  |
| Personal Property                   | \$15,290,854    | 0.2%      |  |
| Governmental                        | \$324,578,436   | 3.6%      |  |
| Institutional                       | \$137,423,010   | 1.5%      |  |
| Disability                          | \$81,735,431    | 0.9%      |  |
| Miscellaneous                       | \$965,775       | 0.0%      |  |
| Taxable                             | \$5,589,505,159 | 62.4%     |  |