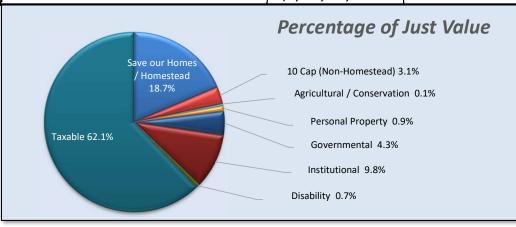

| Just to Taxable Value Breakdown     |                 |           |
|-------------------------------------|-----------------|-----------|
| Assessment Differentials/Exemptions | Value           | % of Just |
| Save our Homes / Homestead          | \$307,801,794   | 18.7%     |
| 10 Cap (Non-Homestead)              | \$50,996,199    | 3.1%      |
| Agricultural / Conservation         | \$1,060,908     | 0.1%      |
| Pollution Control /Renewable Energy | \$0             | 0.0%      |
| Low Income Senior                   | \$5,256,841     | 0.3%      |
| Personal Property                   | \$15,047,857    | 0.9%      |
| Governmental                        | \$71,209,521    | 4.3%      |
| Institutional                       | \$161,831,348   | 9.8%      |
| Disability                          | \$11,646,096    | 0.7%      |
| Widow / Widower                     | \$108,000       | 0.0%      |
| Taxable                             | \$1,025,160,064 | 62.1%     |