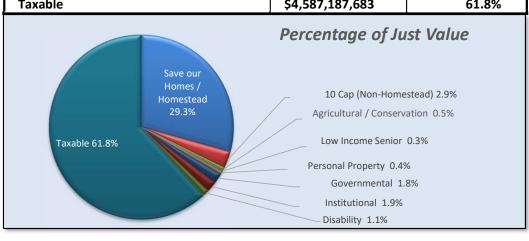

| Just to Taxable Value Breakdown     |                 |           |
|-------------------------------------|-----------------|-----------|
| Assessment Differentials/Exemptions | Value           | % of Just |
| Save our Homes / Homestead          | \$2,175,032,902 | 29.3%     |
| 10 Cap (Non-Homestead)              | \$218,165,618   | 2.9%      |
| Agricultural / Conservation         | \$37,299,306    | 0.5%      |
| Pollution Control /Renewable Energy | \$0             | 0.0%      |
| Low Income Senior                   | \$22,148,003    | 0.3%      |
| Personal Property                   | \$29,946,300    | 0.4%      |
| Governmental                        | \$130,333,086   | 1.8%      |
| Institutional                       | \$141,373,850   | 1.9%      |
| Disability                          | \$80,160,256    | 1.1%      |
| Miscellaneous                       | \$1,390,638     | 0.0%      |
| Tavahle                             | \$4 587 187 683 | 61.8%     |