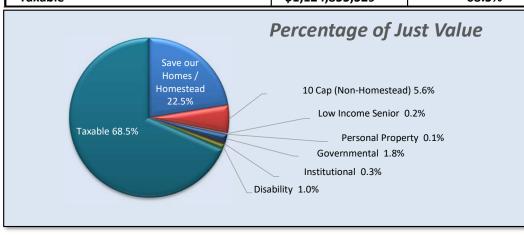

## **Homestead Count:** 1,491 % Annual Change in Just and Taxable Values 25.1% 2.3% 11.7% 6.0% 3.7%

1.312.047.023

1,006,627,414

2022

1.641.366.479

1,124,855,529

| Just to Taxable Value Breakdown     |                 |           |  |
|-------------------------------------|-----------------|-----------|--|
| Assessment Differentials/Exemptions | Value           | % of Just |  |
| Save our Homes / Homestead          | \$368,641,773   | 22.5%     |  |
| 10 Cap (Non-Homestead)              | \$92,422,185    | 5.6%      |  |
| Agricultural / Conservation         | \$0             | 0.0%      |  |
| Pollution Control /Renewable Energy | \$0             | 0.0%      |  |
| Low Income Senior                   | \$2,750,472     | 0.2%      |  |
| Personal Property                   | \$906,346       | 0.1%      |  |
| Governmental                        | \$29,739,988    | 1.8%      |  |
| Institutional                       | \$5,140,458     | 0.3%      |  |
| Disability                          | \$16,769,628    | 1.0%      |  |
| Miscellaneous                       | \$140,100       | 0.0%      |  |
| Taxable                             | \$1,124,855,529 | 68.5%     |  |