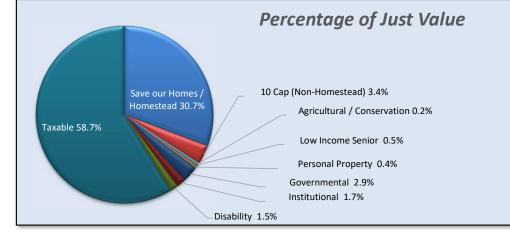

# % Annual Change in Just and Taxable Values

| Just to Taxable Value Breakdown     |                 |           |  |
|-------------------------------------|-----------------|-----------|--|
| Assessment Differentials/Exemptions | Value           | % of Just |  |
| Save our Homes / Homestead          | \$2,356,258,635 | 30.7%     |  |
| 10 Cap (Non-Homestead)              | \$264,896,834   | 3.4%      |  |
| Agricultural / Conservation         | \$16,877,575    | 0.2%      |  |
| Pollution Control /Renewable Energy | \$0             | 0.0%      |  |
| Low Income Senior                   | \$36,496,377    | 0.5%      |  |
| Personal Property                   | \$29,875,202    | 0.4%      |  |
| Governmental                        | \$219,543,102   | 2.9%      |  |
| Institutional                       | \$131,554,863   | 1.7%      |  |
| Disability                          | \$111,799,593   | 1.5%      |  |
| Miscellaneous                       | \$1,178,038     | 0.0%      |  |
| Taxable                             | \$4,510,408,827 | 58.7%     |  |