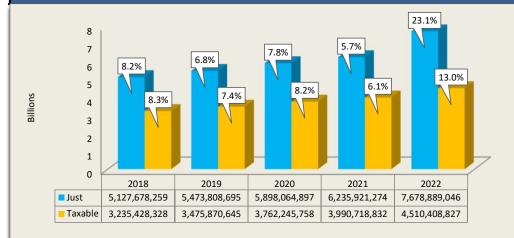

# % Annual Change in Just and Taxable Values

| Just to Taxable Value Breakdown     |                 |           |  |
|-------------------------------------|-----------------|-----------|--|
| Assessment Differentials/Exemptions | Value           | % of Just |  |
| Save our Homes / Homestead          | \$2,356,258,635 | 30.7%     |  |
| 10 Cap (Non-Homestead)              | \$264,896,834   | 3.4%      |  |
| Agricultural / Conservation         | \$16,877,575    | 0.2%      |  |
| Pollution Control /Renewable Energy | \$0             | 0.0%      |  |
| Low Income Senior                   | \$36,496,377    | 0.5%      |  |
| Personal Property                   | \$29,875,202    | 0.4%      |  |
| Governmental                        | \$219,543,102   | 2.9%      |  |
| Institutional                       | \$131,554,863   | 1.7%      |  |
| Disability                          | \$111,799,593   | 1.5%      |  |
| Miscellaneous                       | \$1,178,038     | 0.0%      |  |
| Taxable                             | \$4,510,408,827 | 58.7%     |  |